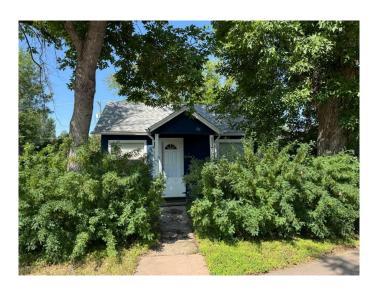

#### \$165,000

3 Bedroom, 1.00 Bathroom, 802 sqft Residential on 0.14 Acres

Downtown, Drumheller, Alberta

Location, Location, Location! This charming detached home is perfectly situated right across from the Drumheller Arena and the world-famous Giant Dinosaur â€" giving you front-row access to the heart of the town! Featuring 3 spacious bedrooms and 1 full bathroom. Step inside to discover a functional layout with plenty of natural light, a cozy living space, and a bright kitchen ready for your personal touch. Enjoy the convenience of being walking distance to local attractions, schools, parks, and downtown amenities.