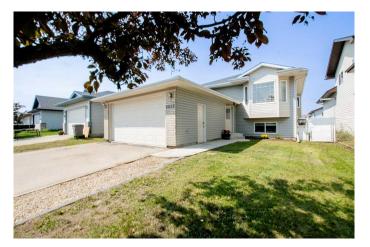

# \$399,900 - 6022 88 Street, Grande Prairie

MLS® #A2233987

#### \$399,900

4 Bedroom, 3.00 Bathroom, 1,160 sqft Residential on 0.11 Acres

Countryside South., Grande Prairie, Alberta

Welcome to the perfect family home nestled in the heart of Countryside South. Ideally located just steps from parks, walking trails, and green spaces. This gem backs onto an easement, offering added privacy. Inside, the main floor features three comfortable bedrooms. including a primary suite with its own ensuite bathroom. The spacious kitchen opens onto a covered deck â€" perfect for summer BBQs and morning coffee â€"and flows seamlessly into a bright and inviting living room where the whole family can unwind. Downstairs, the finished basement offers a generous living area, an additional bedroom, a large office or flex room to suit your lifestyle, a huge oversized laundry room, and ample storage space to keep everything organized. The backyard is fully fenced and landscaped, ready for kids, pets, or entertaining. This home checks all the boxes for a growing family looking for comfort, convenience, and space to thrive. Message your favourite agent to view before it's to late!

#### **Essential Information**

| MLS® #     | A2233987  |
|------------|-----------|
| Price      | \$399,900 |
| Bedrooms   | 4         |
| Bathrooms  | 3.00      |
| Full Baths | 3         |

| Square Footage | 1,160           |
|----------------|-----------------|
| Acres          | 0.11            |
| Year Built     | 2004            |
| Туре           | Residential     |
| Sub-Type       | Detached        |
| Style          | <b>Bi-Level</b> |
| Status         | Active          |

### Exterior

| Exterior Features | Garden, Lighting, Private Yard, Storage                          |
|-------------------|------------------------------------------------------------------|
| Lot Description   | Back Yard, Front Yard, Garden, Landscaped, Lawn, Rectangular Lot |
| Roof              | Asphalt Shingle                                                  |
| Construction      | Stone, Vinyl Siding                                              |
| Foundation        | Poured Concrete                                                  |