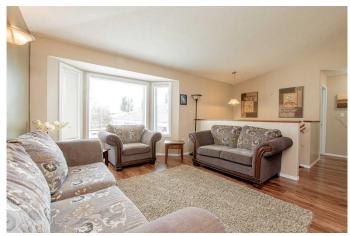

#### \$399,900

4 Bedroom, 3.00 Bathroom, 1,160 sqft Residential on 0.11 Acres

Countryside South., Grande Prairie, Alberta

Welcome to the perfect family home nestled in the heart of Countryside South. Ideally located just steps from parks, walking trails, and green spaces. This gem backs onto an easement, offering added privacy. Inside, the main floor features three comfortable bedrooms. including a primary suite with its own ensuite bathroom. The spacious kitchen opens onto a covered deck â€" perfect for summer BBQs and morning coffee â€"and flows seamlessly into a bright and inviting living room where the whole family can unwind. Downstairs, the finished basement offers a generous living area, an additional bedroom, a large office or flex room to suit your lifestyle, a huge oversized laundry room, and ample storage space to keep everything organized. The backyard is fully fenced and landscaped, ready for kids, pets, or entertaining. This home checks all the boxes for a growing family looking for comfort, convenience, and space to thrive. Message your favourite agent to view before it's to late!

#### Interior

| Interior Features | Central Vacuum, High Ceilings, No Smoking Home, Open Floorplan, |
|-------------------|-----------------------------------------------------------------|
|                   | Pantry, Recessed Lighting, Sump Pump(s)                         |
| Appliances        | Dishwasher, Microwave, Oven, Washer/Dryer                       |
| Heating           | Forced Air, Natural Gas                                         |
| Cooling           | None                                                            |
| Has Basement      | Yes                                                             |
| Basement          | Finished, Full                                                  |