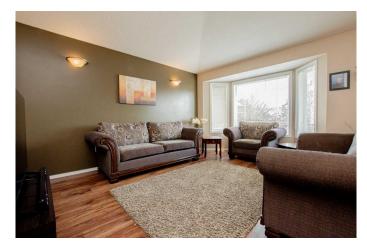

#### \$399,900

4 Bedroom, 3.00 Bathroom, 1,160 sqft Residential on 0.11 Acres

Countryside South., Grande Prairie, Alberta

Welcome to the perfect family home nestled in the heart of Countryside South. Ideally located just steps from parks, walking trails, and green spaces. This gem backs onto an easement, offering added privacy. Inside, the main floor features three comfortable bedrooms. including a primary suite with its own ensuite bathroom. The spacious kitchen opens onto a covered deck â€" perfect for summer BBQs and morning coffee â€"and flows seamlessly into a bright and inviting living room where the whole family can unwind. Downstairs, the finished basement offers a generous living area, an additional bedroom, a large office or flex room to suit your lifestyle, a huge oversized laundry room, and ample storage space to keep everything organized. The backyard is fully fenced and landscaped, ready for kids, pets, or entertaining. This home checks all the boxes for a growing family looking for comfort, convenience, and space to thrive. Message your favourite agent to view before it's to late!

#### Interior

| Interior Features | Central Vacuum, High Ceilings, No Smoking Home, Open Floorplan, |
|-------------------|-----------------------------------------------------------------|
|                   | Pantry, Recessed Lighting, Sump Pump(s)                         |
| Appliances        | Dishwasher, Microwave, Oven, Washer/Dryer                       |
| Heating           | Forced Air, Natural Gas                                         |
| Cooling           | None                                                            |
| Has Basement      | Yes                                                             |
| Basement          | Finished, Full                                                  |