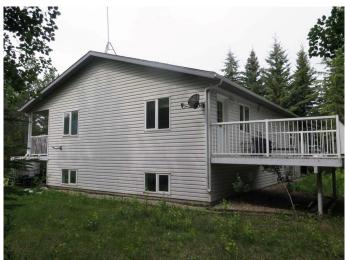

#### \$589,000

4 Bedroom, 3.00 Bathroom, 1,320 sqft Residential on 10.33 Acres

NONE, Wembley, Alberta

Your Dream Acreage Awaits – Just 20 Minutes West of Grande Prairie Nestled on 10.33 acres and located only 3 km south of Wembley, this beautifully developed 1,320 sq. ft. bungalow checks all the boxes — starting with a 24' x 32' heated, metal-clad shop, zoned CR-5.

The fully finished basement offers abundant storage, two additional bedrooms, and a large rumpus room perfect for family gatherings, a home theatre, or a playroom.

Outside, you'll enjoy the peace and privacy of a mature deciduous forest â€" offering natural shade and shelter from the wind. Gardeners will fall in love with the expansive vegetable garden and impressive 16' x 30' greenhouse. Multiple outbuildings provide plenty of room for tools, toys, or hobby farming.