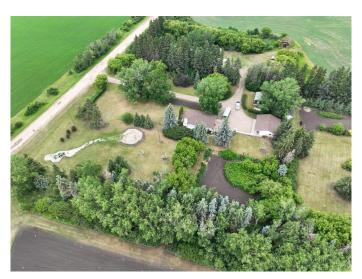

## \$549,000

4 Bedroom, 3.00 Bathroom, 1,326 sqft Residential on 12.50 Acres

NONE, Rural Vermilion River, County of, Alberta

LOCATION! LOCATION! Just a short 10 minutes out of Vermilion this absolutely gorgeous acreage is on a spacious 12.5 Acre Parcel! Did you see that 3 car garage? This is an opportunity that can't be missed! This beautiful home is ready for a new owner to make it their own. You can find a Green House, Garden Shed, Tool Shed and Two Metal Quonsets on the property as well! A Bunk House is negotiable. Ideal acreage living at an affordable price! Come view this property today!

## **Essential Information**

MLS® # A2234051 Price \$549,000

Bedrooms 4

Bathrooms 3.00 Full Baths 2

Half Datha 1

Half Baths 1

Square Footage 1,326 Acres 12.50

Year Built 1952