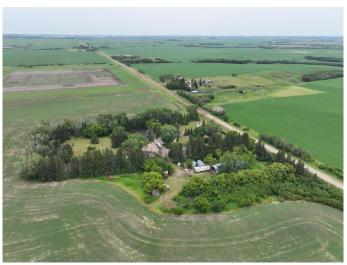

## \$549,000

4 Bedroom, 3.00 Bathroom, 1,326 sqft Residential on 12.50 Acres

NONE, Rural Vermilion River, County of, Alberta

LOCATION! LOCATION! Just a short 10 minutes out of Vermilion this absolutely gorgeous acreage is on a spacious 12.5 Acre Parcel! Did you see that 3 car garage? This is an opportunity that can't be missed! This beautiful home is ready for a new owner to make it their own. You can find a Green House, Garden Shed, Tool Shed and Two Metal Quonsets on the property as well! A Bunk House is negotiable. Ideal acreage living at an affordable price! Come view this property today!

Type Residential Sub-Type Detached

Style Bungalow, Acreage with Residence

Status Active