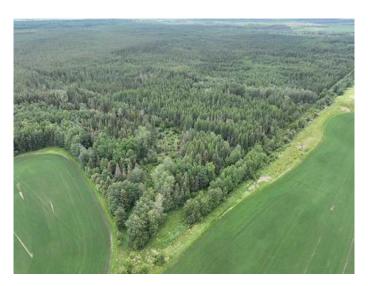

#### \$159,000

0 Bedroom, 0.00 Bathroom, Land on 160.00 Acres

NONE, Rural Athabasca County, Alberta

Recreation Quarter in Athabasca County. North of Athabasca on Highway 813. Full bush quarter with lots of marketable size spruce. Half mile off the road makes this the ultimate hunting parcel. Access for viewing is by foot following a draining corridor. The last photo shows the walking path and directions.