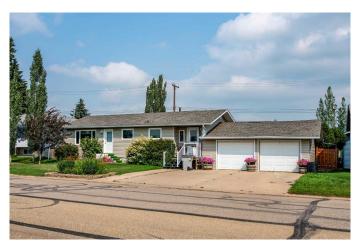

# \$279,000 - 233 14 Street, Wainwright

MLS® #A2234099

## \$279,000

3 Bedroom, 2.00 Bathroom, 1,024 sqft Residential on 0.20 Acres

Wainwright, Wainwright, Alberta

Charming 1124 Sq Ft Home with Double Attached Garage. This well-maintained 1124 sq ft home offers a functional layout and great curb appeal. Featuring 2 bedrooms on the main floor and 1 additional bedroom downstairs, it's ideal for families or those looking to downsize without sacrificing space. Enjoy the convenience of a large entryway and main floor laundry. The open-concept main floor flows nicely, with plenty of natural light throughout. Outside, the fenced yard includes garden boxesâ€"perfect for anyone with a green thumb. A double attached garage adds value and ease for year-round parking and storage. A comfortable and practical home in a great location!

Built in 1971