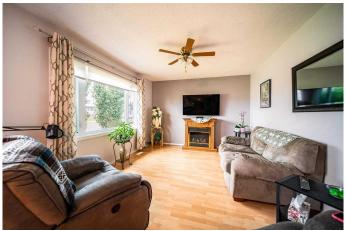

## \$279,000

3 Bedroom, 2.00 Bathroom, 1,024 sqft Residential on 0.20 Acres

Wainwright, Wainwright, Alberta

Charming 1124 Sq Ft Home with Double Attached Garage. This well-maintained 1124 sq ft home offers a functional layout and great curb appeal. Featuring 2 bedrooms on the main floor and 1 additional bedroom downstairs, it's ideal for families or those looking to downsize without sacrificing space. Enjoy the convenience of a large entryway and main floor laundry. The open-concept main floor flows nicely, with plenty of natural light throughout. Outside, the fenced yard includes garden boxesâ€"perfect for anyone with a green thumb. A double attached garage adds value and ease for year-round parking and storage. A comfortable and practical home in a great location!

## Interior

Interior Features Laminate Counters

Appliances Dryer, Electric Stove, Refrigerator, Washer, Window Coverings

Heating Forced Air, Natural Gas

Cooling None
Has Basement Yes

Basement Finished, Full