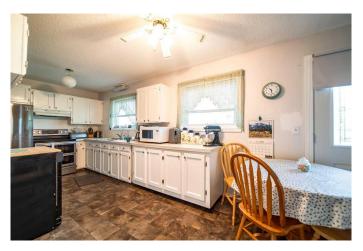

## \$279,000

3 Bedroom, 2.00 Bathroom, 1,024 sqft Residential on 0.20 Acres

Wainwright, Wainwright, Alberta

Charming 1124 Sq Ft Home with Double Attached Garage. This well-maintained 1124 sq ft home offers a functional layout and great curb appeal. Featuring 2 bedrooms on the main floor and 1 additional bedroom downstairs, it's ideal for families or those looking to downsize without sacrificing space. Enjoy the convenience of a large entryway and main floor laundry. The open-concept main floor flows nicely, with plenty of natural light throughout. Outside, the fenced yard includes garden boxesâ€"perfect for anyone with a green thumb. A double attached garage adds value and ease for year-round parking and storage. A comfortable and practical home in a great location!

## Interior

Interior Features Laminate Counters

Appliances Dryer, Electric Stove, Refrigerator, Washer, Window Coverings

Heating Forced Air, Natural Gas

Cooling None
Has Basement Yes

Basement Finished, Full