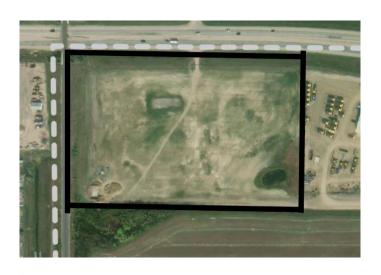

### \$4,065,000

0 Bedroom, 0.00 Bathroom, Commercial on 12.95 Acres

NONE, Rural, Saskatchewan

brings in an excellent revenue

Highway exposure parcel of 12.95 a c r e s east of the train overpass.

Overburden has been removed and ready for development. Bonus to this property is a telecommunication tower that