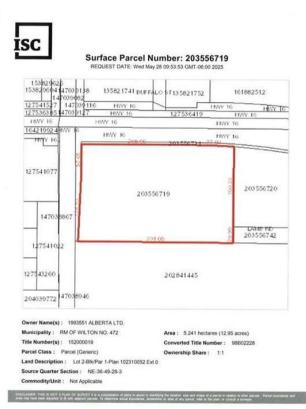

### \$4,065,000

0 Bedroom, 0.00 Bathroom, Commercial on 12.95 Acres

NONE, Rural, Saskatchewan

brings in an excellent revenue

Highway exposure parcel of 12.95 a c r e s east of the train overpass.

Overburden has been removed and ready for development. Bonus to this property is a telecommunication tower that

#### **Essential Information**

MLS® # A2234123

Price \$4,065,000

Bathrooms 0.00

Acres 12.95

Type Commercial

Sub-Type Industrial

Status Active

## **Community Information**

Address Ne 36-49-23-3

Subdivision NONE

City Rural

County Saskcatchewan

Province Saskatchewan

Postal Code S9V 2T3