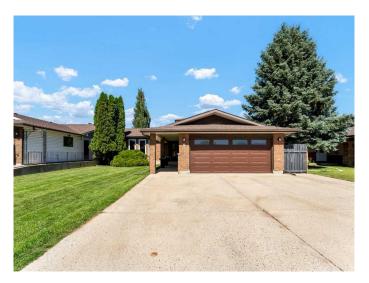

# \$430,000 - 9 Carry Court Se, Medicine Hat

MLS® #A2234139

# \$430,000

3 Bedroom, 3.00 Bathroom, 1,231 sqft Residential on 0.14 Acres

Ross Glen, Medicine Hat, Alberta

Welcome to this fantastic, well-cared-for family home offering comfort, space, and convenience in a desirable central location. This charming 4 level split design features three generously sized bedrooms on the upper level, including a 2 piece ensuite in the primary perfect for families needing room to grow. Step inside to a bright and inviting main living area, ideal for both everyday living and entertaining. The functional layout includes a spacious kitchen, cozy dining area, and a welcoming family room that's perfect for relaxing evenings with large windows throughout letting in loads of airy natural light. The kitchen has a country style concept allowing for good open space, a full stainless steel appliance package and access out to your back covered deck and vard. The lower level is home to a large family room that allows for access into your attached garage, and overflow flex space, a 3 piece bathroom and laundry room combined and a cozy brick faced fireplace. The basement is home to great storage and a large recreational space with room for a 4th bedroom should you require one. The home has been lovingly maintained, with thoughtful updates and pride of ownership evident throughout. Additional highlights include a double attached heated garage, offering plenty of space for vehicles, an storage. A fully landscaped and fenced yard with a shed for additional storage and underground sprinkler front and back. Situated on a well-sized lot in a prime central neighborhood, you're just minutes from

schools, parks, shopping, and other everyday amenitiesâ€"making this the ideal place to call home. Whether you're starting a new chapter or looking for a move-in-ready space to raise your family, this home checks all the boxes. Don't miss out on this opportunity. Updates over the years include: the roof in 2021, AC and furnace in 2017, windows done throughout 2015/2016, garage door in 2019, and the hoot water tank in 2024.