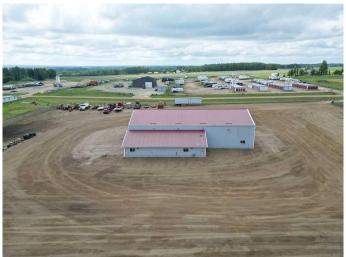

## \$675,000

0 Bedroom, 0.00 Bathroom, Commercial on 6.94 Acres

NONE, Rural Athabasca County, Alberta

Here is a shop with land that you will not want to miss! Situated on 6.94 acres, this property has everything you will need for your business. Whether you are expanding or are ready to make the leap into ownership, this property has been built extremely well and has been meticulously taken care of. You will have 5,000 square feet of shop space with a 6― thick concrete floor that is poured with 30 mpa concrete, so big equipment is not a problem to park inside. It also features 4 - 16' x 14' overhead doors, overhead radiant heaters, and a sump pit. The additional 1,200 square feet currently features an office, parts room, 3 piece washroom and a laundry area. There is also a 20' x 100' lean-to on the south side. The property is fenced and has an electric remote gate. For services you will have natural gas, a well, septic holding tank plus 200 amp electrical service. Great highway frontage for advertising and only a few minutes west of Athabasca, located in a light industrial sub-division. You do not want to miss out on this one of a kind opportunity.