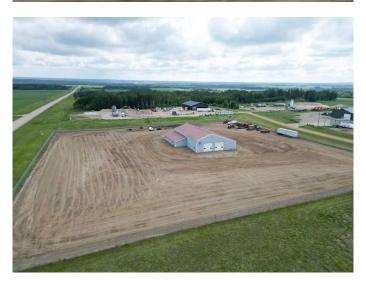

## \$675,000

0 Bedroom, 0.00 Bathroom, Commercial on 6.94 Acres

NONE, Rural Athabasca County, Alberta

Here is a shop with land that you will not want to miss! Situated on 6.94 acres, this property has everything you will need for your business. Whether you are expanding or are ready to make the leap into ownership, this property has been built extremely well and has been meticulously taken care of. You will have 5,000 square feet of shop space with a 6― thick concrete floor that is poured with 30 mpa concrete, so big equipment is not a problem to park inside. It also features 4 - 16' x 14' overhead doors, overhead radiant heaters, and a sump pit. The additional 1,200 square feet currently features an office, parts room, 3 piece washroom and a laundry area. There is also a 20' x 100' lean-to on the south side. The property is fenced and has an electric remote gate. For services you will have natural gas, a well, septic holding tank plus 200 amp electrical service. Great highway frontage for advertising and only a few minutes west of Athabasca, located in a light industrial sub-division. You do not want to miss out on this one of a kind opportunity.