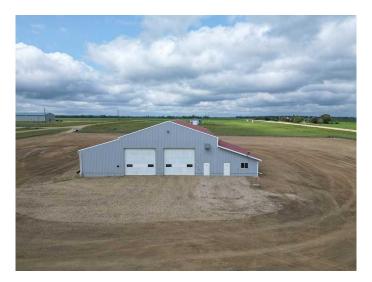

## \$675,000

0 Bedroom, 0.00 Bathroom, Commercial on 6.94 Acres

NONE, Rural Athabasca County, Alberta

Here is a shop with land that you will not want to miss! Situated on 6.94 acres, this property has everything you will need for your business. Whether you are expanding or are ready to make the leap into ownership, this property has been built extremely well and has been meticulously taken care of. You will have 5,000 square feet of shop space with a 6― thick concrete floor that is poured with 30 mpa concrete, so big equipment is not a problem to park inside. It also features 4 - 16' x 14' overhead doors, overhead radiant heaters, and a sump pit. The additional 1,200 square feet currently features an office, parts room, 3 piece washroom and a laundry area. There is also a 20' x 100' lean-to on the south side. The property is fenced and has an electric remote gate. For services you will have natural gas, a well, septic holding tank plus 200 amp electrical service. Great highway frontage for advertising and only a few minutes west of Athabasca, located in a light industrial sub-division. You do not want to miss out on this one of a kind opportunity.