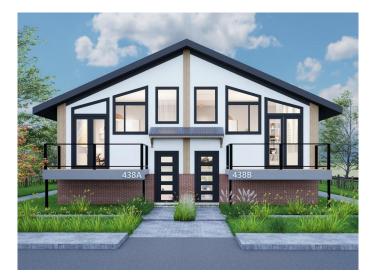

#### \$2,400,000

0 Bedroom, 0.00 Bathroom, 2,595 sqft Multi-Family on 0.14 Acres

Renfrew, Calgary, Alberta

WATCH THE VIRTUAL WALKTHROUGH AND STEP INSIDE YOUR FUTURE HOME **TODAY! EXPERIENCE IT BEFORE IT'S** BUILT | Exceptional Investment Opportunity | Projected yearly rental income of \$153,600. Brand New 4 plex in Prime Inner-City Location | Welcome to 438 14 Avenue NE – a rare and exquisite offering in the heart of Calgaryâ€<sup>™</sup>s desirable Renfrew community. This brand-new, purpose-built 4 plex showcases modern design, superior craftsmanship, and a prime location, making it a standout investment for savvy buyers or multi-generational families. Each of the 4 spacious units features 3 bedrooms, 2.5 bathrooms, and a thoughtfully designed open-concept layout ideal for today's lifestyle. From 9-foot ceilings and large windows that flood the interiors with natural light to hardwood flooring and sleek quartz countertops, no detail has been overlooked. The gourmet kitchens include premium stainless steel appliances, stylish tile backsplash, and generous cabinetry perfect for both homeowners and tenants alike. The primary suites offer walk-in closets and spa-inspired ensuite bathrooms, while the secondary bedrooms provide ample space for guests, home offices, or growing families. Each unit also includes a private entrance, separate utilities, and dedicated parking, maximizing convenience and privacy. Located just minutes from downtown Calgary, with easy access to parks, schools, shopping, and