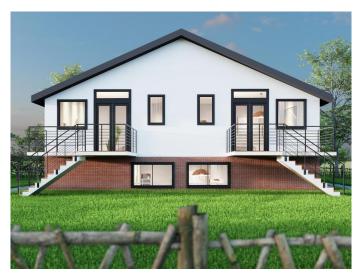

#### \$2,400,000

0 Bedroom, 0.00 Bathroom, 2,595 sqft Multi-Family on 0.14 Acres

Renfrew, Calgary, Alberta

WATCH THE VIRTUAL WALKTHROUGH AND STEP INSIDE YOUR FUTURE HOME **TODAY! EXPERIENCE IT BEFORE IT'S** BUILT | Exceptional Investment Opportunity | Projected yearly rental income of \$153,600. Brand New 4 plex in Prime Inner-City Location | Welcome to 438 14 Avenue NE – a rare and exquisite offering in the heart of Calgaryâ€<sup>™</sup>s desirable Renfrew community. This brand-new, purpose-built 4 plex showcases modern design, superior craftsmanship, and a prime location, making it a standout investment for savvy buyers or multi-generational families. Each of the 4 spacious units features 3 bedrooms, 2.5 bathrooms, and a thoughtfully designed open-concept layout ideal for today's lifestyle. From 9-foot ceilings and large windows that flood the interiors with natural light to hardwood flooring and sleek quartz countertops, no detail has been overlooked. The gourmet kitchens include premium stainless steel appliances, stylish tile backsplash, and generous cabinetry perfect for both homeowners and tenants alike. The primary suites offer walk-in closets and spa-inspired ensuite bathrooms, while the secondary bedrooms provide ample space for guests, home offices, or growing families. Each unit also includes a private entrance, separate utilities, and dedicated parking, maximizing convenience and privacy. Located just minutes from downtown Calgary, with easy access to parks, schools, shopping, and