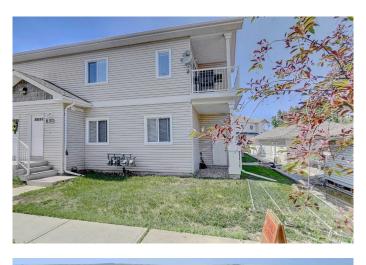

#### \$209,900

2 Bedroom, 1.00 Bathroom, 950 sqft Residential on 0.03 Acres

Crystal Landing, Grande Prairie, Alberta

Top floor 2 bed, 1 bath condo with DETACHED (Assigned)GARAGE #8 located in the Village at Crystal Landing. This unit features a spacious open concept layout with a large kitchen that offers lots cabinetry and counter space, pantry, and handy breakfast bar. Laundry/utility room is conveniently located right off the kitchen. Large living area opens onto an east-facing balcony, perfect for morning sun and evening BBQs with the gas line hookup. Primary bedroom with walk-in closet and 2nd bedroom share a 4 pc bath with large vanity. Appliance age: Washer/Dryer (1 yr), Fridge (2018), Dishwasher(2017), HWT (2016), Furnace Motor (2018). THE SELLER IS OFFERING A \$1,000 CREDIT FOR A NEW STOVE AND A \$1000 CREDIT TOWARDS FRESH PAINT, so you can easily make it your own. Enjoy one POWERED PARKING STALL, additional visitor parking, and with condo fees of \$349.99/month that include water, sewer, garbage, snow removal, lawn care, and exterior maintenance you'll enjoy a low-maintenance, stress-free lifestyle. Ideally located close to an array of amenities, including shopping centers, restaurants, parks, schools and within walking distance of Ivy Lake and its walking trails. IMMEDIATE POSSESSION AVAILABLE & EASY TO VIEW!