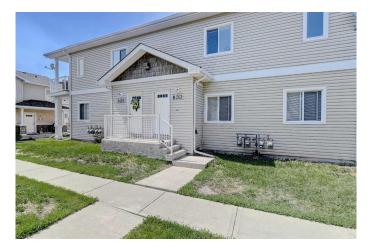

#### \$209,900

2 Bedroom, 1.00 Bathroom, 950 sqft Residential on 0.03 Acres

Crystal Landing, Grande Prairie, Alberta

Top floor 2 bed, 1 bath condo with DETACHED (Assigned)GARAGE #8 located in the Village at Crystal Landing. This unit features a spacious open concept layout with a large kitchen that offers lots cabinetry and counter space, pantry, and handy breakfast bar. Laundry/utility room is conveniently located right off the kitchen. Large living area opens onto an east-facing balcony, perfect for morning sun and evening BBQs with the gas line hookup. Primary bedroom with walk-in closet and 2nd bedroom share a 4 pc bath with large vanity. Appliance age: Washer/Dryer (1 yr), Fridge (2018), Dishwasher(2017), HWT (2016), Furnace Motor (2018). THE SELLER IS OFFERING A \$1,000 CREDIT FOR A NEW STOVE AND A \$1000 CREDIT TOWARDS FRESH PAINT, so you can easily make it your own. Enjoy one POWERED PARKING STALL, additional visitor parking, and with condo fees of \$349.99/month that include water, sewer, garbage, snow removal, lawn care, and exterior maintenance you'll enjoy a low-maintenance, stress-free lifestyle. Ideally located close to an array of amenities, including shopping centers, restaurants, parks, schools and within walking distance of Ivy Lake and its walking trails. IMMEDIATE POSSESSION AVAILABLE & EASY TO VIEW!