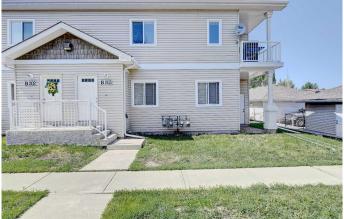

#### \$209,900

2 Bedroom, 1.00 Bathroom, 950 sqft Residential on 0.03 Acres

Crystal Landing, Grande Prairie, Alberta

Top floor 2 bed, 1 bath condo with DETACHED (Assigned)GARAGE #8 located in the Village at Crystal Landing. This unit features a spacious open concept layout with a large kitchen that offers lots cabinetry and counter space, pantry, and handy breakfast bar. Laundry/utility room is conveniently located right off the kitchen. Large living area opens onto an east-facing balcony, perfect for morning sun and evening BBQs with the gas line hookup. Primary bedroom with walk-in closet and 2nd bedroom share a 4 pc bath with large vanity. Appliance age: Washer/Dryer (1 yr), Fridge (2018), Dishwasher(2017), HWT (2016), Furnace Motor (2018). THE SELLER IS OFFERING A \$1,000 CREDIT FOR A NEW STOVE AND A \$1000 CREDIT TOWARDS FRESH PAINT, so you can easily make it your own. Enjoy one POWERED PARKING STALL, additional visitor parking, and with condo fees of \$349.99/month that include water, sewer, garbage, snow removal, lawn care, and exterior maintenance you'll enjoy a low-maintenance, stress-free lifestyle. Ideally located close to an array of amenities, including shopping centers, restaurants, parks, schools and within walking distance of Ivy Lake and its walking trails. IMMEDIATE POSSESSION AVAILABLE & EASY TO VIEW!