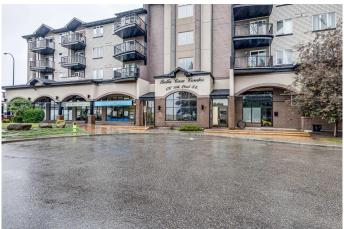

### \$35

0 Bedroom, 0.00 Bathroom, Commercial on 0.00 Acres

Penbrooke Meadows, Calgary, Alberta

Opportunity knocks on busy International Avenue (17 Ave SE)! This freshly renovated 980 square foot retail space is a rare findâ€"move-in ready and perfectly designed for a variety of business types including: spa, massage therapy, medical, wellness, or professional office use.

Step into a bright, welcoming interior featuring: \*Three private rooms \*One oversized office or executive suite \*Modern finishes throughout \*Freshly updated flooring, paint, and fixtures \*Efficient layout with reception area and waiting space\* The property comes with \*3 heated client parking stalls\*, a major bonus during Calgary winters, and offers great visibility and access in a high-exposure location known for strong traffic. Whether you're expanding or starting fresh, this flexible, stylish, and functional space checks all the boxes. \*\*Available for Sale or Lease.\*\* Don't miss your chance to secure a prime spot on one of Calgary's most dynamic commercial corridors. Book your private tour today with your favourite realtor.