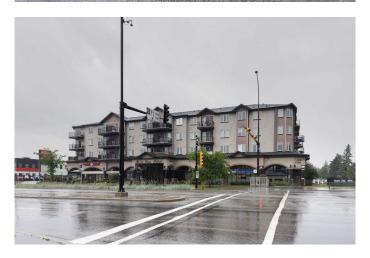

### \$35

0 Bedroom, 0.00 Bathroom, Commercial on 0.00 Acres

Penbrooke Meadows, Calgary, Alberta

Opportunity knocks on busy International Avenue (17 Ave SE)! This freshly renovated 980 square foot retail space is a rare findâ€"move-in ready and perfectly designed for a variety of business types including: spa, massage therapy, medical, wellness, or professional office use.

Step into a bright, welcoming interior featuring: \*Three private rooms \*One oversized office or executive suite \*Modern finishes throughout \*Freshly updated flooring, paint, and fixtures \*Efficient layout with reception area and waiting space\* The property comes with \*3 heated client parking stalls\*, a major bonus during Calgary winters, and offers great visibility and access in a high-exposure location known for strong traffic. Whether you're expanding or starting fresh, this flexible, stylish, and functional space checks all the boxes. \*\*Available for Sale or Lease.\*\* Don't miss your chance to secure a prime spot on one of Calgary's most dynamic commercial corridors. Book your private tour today with your favourite realtor.