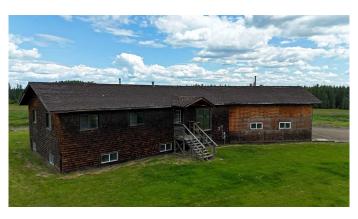

#### \$395,000

4 Bedroom, 3.00 Bathroom, 1,321 sqft Residential on 54.39 Acres

NONE, Rural Yellowhead County, Alberta

Nestled, only 18 minutes east of Edson, on 56 beautifully diverse acres, this spacious 4-bedroom, 2.5-bathroom home offers the perfect blend of comfort and functionality. Step inside to discover a thoughtfully designed layout ideal for family living or entertaining, with large windows framing peaceful views of both open pasture and mature trees. The home boasts a warm and inviting atmosphere with ample natural light, and spacious living spaces, Ample storage throughout the home including custom built shelving behind bedroom doors. While the home needs some cosmetic updates and finishing touches, it presents a fantastic opportunity for DIY enthusiasts or investors to create their dream space. Outside, the property is fully fenced and cross-fenced, making it ready for livestock, a hobby farm or homesteading. An automatic waterer adds convenience, while the established orchard brings seasonal harvests right to your doorstep. A double attached garage with 12' door offers plenty of room for vehicles, equipment, or a workshop. Itâ€<sup>™</sup>s fully heated with a concrete floor, perfect for year-round use.

Built in 1982

#### **Essential Information**

MLS® #

A2234243

| Price          | \$395,000                        |
|----------------|----------------------------------|
| Bedrooms       | 4                                |
| Bathrooms      | 3.00                             |
| Full Baths     | 2                                |
| Half Baths     | 1                                |
| Square Footage | 1,321                            |
| Acres          | 54.39                            |
| Year Built     | 1982                             |
| Туре           | Residential                      |
| Sub-Type       | Detached                         |
| Style          | Bungalow, Acreage with Residence |
| Status         | Active                           |

#### Exterior

| Exterior Features | Other                                                  |
|-------------------|--------------------------------------------------------|
| Lot Description   | Corner Lot, Fruit Trees/Shrub(s), No Neighbours Behind |
| Roof              | Asphalt                                                |