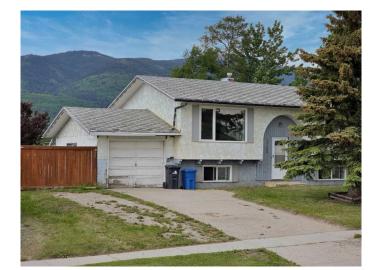

# \$159,900

4 Bedroom, 2.00 Bathroom, 864 sqft Residential on 0.19 Acres

NONE, Grande Cache, Alberta

This 4-bedroom, 2-bathroom bi-level is full of potential and perfectly situated across from a school and open field, with views of the Rocky Mountains out the front window. The attached single-car garage adds everyday convenience, and the central location means you're just a short walk to downtown, shopping, the hospital, schools, the recreation centre, and the library. Whether you're looking for a project to make your own or simply appreciate a great spot close to everything Grande Cache offers, this home is a solid opportunity.

## Interior

Interior Features See Remarks

Appliances Electric Range, Refrigerator, Washer/Dryer

Heating Forced Air

Cooling None

Has Basement Yes

Basement Finished, Full