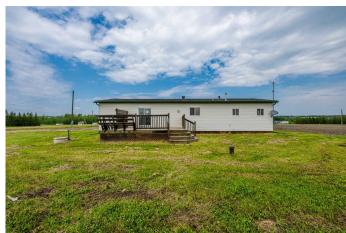

## \$749,900

0 Bedroom, 0.00 Bathroom, Commercial on 5.13 Acres

Dimsdale Industrial Park, Dimsdale, Alberta

Incredible value awaits with this 5.13-acre property, complete with a residence and two detached garages. Zoned CM (County Industrial), this versatile property is ideal for running a home-based business or operating a full-scale commercial venture. The residence offers a bright, freshly painted space that's perfect for living or converting into office use. Outside, you'll find two detached garages: one approximately 26x24 and the other 40x30 with 12-foot overhead doors. Both have been recently painted inside and outfitted with new lighting. The yard has been cut, leveled, and is prepped for gravelâ€"materials can be provided by the seller. Large, well-built approaches make this site especially suitable for trucking or equipment operations. Located in Dimsdale, the property offers excellent access to the four-lane highway, making it easy to head in any direction from Grande Prairie. This is a prime opportunity to secure a functional and flexible property in the County of Grande Prairie market. Also available to lease. See MLS A2234378