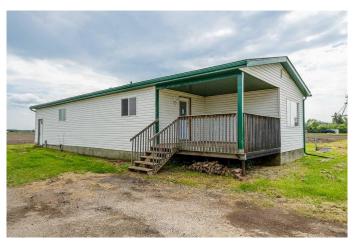

## \$749,900

0 Bedroom, 0.00 Bathroom, Commercial on 5.13 Acres

Dimsdale Industrial Park, Dimsdale, Alberta

Incredible value awaits with this 5.13-acre property, complete with a residence and two detached garages. Zoned CM (County Industrial), this versatile property is ideal for running a home-based business or operating a full-scale commercial venture. The residence offers a bright, freshly painted space that's perfect for living or converting into office use. Outside, you'll find two detached garages: one approximately 26x24 and the other 40x30 with 12-foot overhead doors. Both have been recently painted inside and outfitted with new lighting. The yard has been cut, leveled, and is prepped for gravelâ€"materials can be provided by the seller. Large, well-built approaches make this site especially suitable for trucking or equipment operations. Located in Dimsdale, the property offers excellent access to the four-lane highway, making it easy to head in any direction from Grande Prairie. This is a prime opportunity to secure a functional and flexible property in the County of Grande Prairie market. Also available to lease. See MLS A2234378