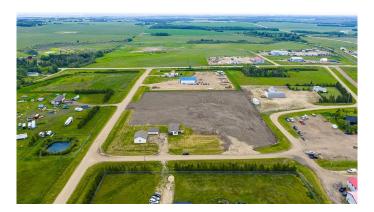

## \$749,900

0 Bedroom, 0.00 Bathroom, Commercial on 5.13 Acres

Dimsdale Industrial Park, Dimsdale, Alberta

Incredible value awaits with this 5.13-acre property, complete with a residence and two detached garages. Zoned CM (County Industrial), this versatile property is ideal for running a home-based business or operating a full-scale commercial venture. The residence offers a bright, freshly painted space that's perfect for living or converting into office use. Outside, you'll find two detached garages: one approximately 26x24 and the other 40x30 with 12-foot overhead doors. Both have been recently painted inside and outfitted with new lighting. The yard has been cut, leveled, and is prepped for gravelâ€"materials can be provided by the seller. Large, well-built approaches make this site especially suitable for trucking or equipment operations. Located in Dimsdale, the property offers excellent access to the four-lane highway, making it easy to head in any direction from Grande Prairie. This is a prime opportunity to secure a functional and flexible property in the County of Grande Prairie market. Also available to lease. See MLS A2234378