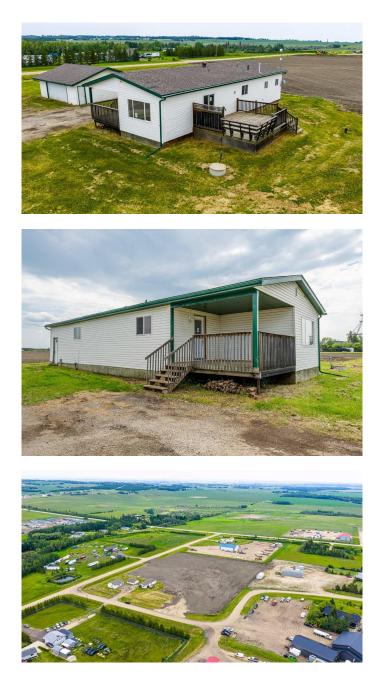

Incredible value awaits with this 5.13-acre property, complete with a residence and two detached garages. Zoned CM (County Industrial), this versatile property is ideal for running a home-based business or operating a full-scale commercial venture. The residence offers a bright, freshly painted space that's perfect for living or converting into office use. Outside, you'll find two detached garages: one approximately 26x24 and the other 40x30 with 12-foot overhead doors. Both have been recently painted inside and outfitted with new lighting. The yard has been cut, leveled, and is prepped for gravelâ€"materials can be provided by the seller. Large, well-built approaches make this site especially suitable for trucking or equipment operations. Located in Dimsdale, the property offers excellent access to the four-lane highway, making it easy to head in any direction from Grande Prairie. This is a prime opportunity to secure a functional and flexible property in the County of Grande Prairie market.