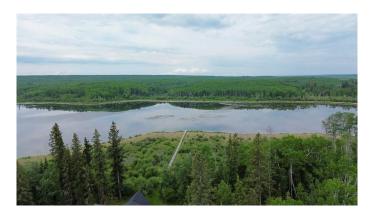

## \$69,000

0 Bedroom, 0.00 Bathroom, Land on 0.27 Acres

NONE, Branch Lake, Saskatchewan

Here's a rare opportunity to own a pristine 0.27-acre lakefront lot at scenic Branch Lake. nestled in northwest Saskatchewan's peaceful parkland-to-boreal transition zone. These well-treed parcels offer the serenity of a smaller, but deep, lake with northern pike and walleye in its waters. Power and phone installed to each lot boundary. Private boat launch. Experience the quiet charm of the lakeside living while staying close to the amenities available in Loon Lake, Paradise Hill, or Cold Lake. Outdoor enthusiasts will appreciate the proximity to the Bronson Forest with its year around recreation opportunities, numerous lakes, and wildlife. There is all season accessibility from either west from Loon Lake or south and east of Cold Lake from Highway 21 on secondary road #699 to RR 3243 north (approx. 4 miles). Detailed maps and signage are in place. Each lot is subject to building restrictions within 12 years of purchase to preserve the continuity and natural character of the resort community. A wholesale purchase consideration is being offered for those who would like the option of acquiring multiple lots for a family compound, or for investors looking to grow their portfolio. A proposed second phase for additional lots situated one row back is also available. GST applies. Please contact the listing office to request a detailed information package.