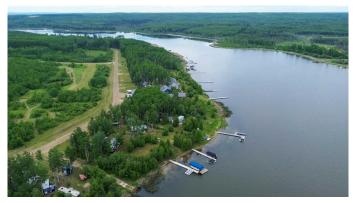

## \$69,000

0 Bedroom, 0.00 Bathroom, Land on 0.27 Acres

NONE, Branch Lake, Saskatchewan

Here's a rare opportunity to own a pristine 0.27-acre lakefront lot at scenic Branch Lake. nestled in northwest Saskatchewan's peaceful parkland-to-boreal transition zone. These well-treed parcels offer the serenity of a smaller, but deep, lake with northern pike and walleye in its waters. Power and phone installed to each lot boundary. Private boat launch. Experience the quiet charm of the lakeside living while staying close to the amenities available in Loon Lake, Paradise Hill, or Cold Lake. Outdoor enthusiasts will appreciate the proximity to the Bronson Forest with its year around recreation opportunities, numerous lakes, and wildlife. There is all season accessibility from either west from Loon Lake or south and east of Cold Lake from Highway 21 on secondary road #699 to RR 3243 north (approx. 4 miles). Detailed maps and signage are in place. Each lot is subject to building restrictions within 12 years of purchase to preserve the continuity and natural character of the resort community. A wholesale purchase consideration is being offered for those who would like the option of acquiring multiple lots for a family compound, or for investors looking to grow their portfolio. A proposed second phase for additional lots situated one row back is also available. GST applies. Please contact the listing office to request a detailed information package.