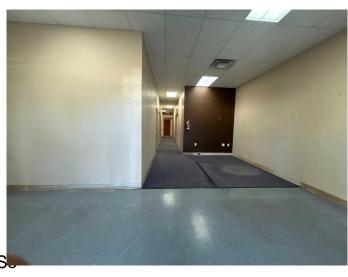

## \$17

0 Bedroom, 0.00 Bathroom, Commercial on 0.00 Acres

Southview-Park Meadows, Medicine Hat, Alberta

Located at 101 - 1424 Southview Drive SE, Medicine Hat, this 1,250 sq ft office space (built in 2002) features five private offices, a storage area, and a bathroom. Situated in a high-traffic area, it offers excellent visibility and accessibility for clients and staff. Ideal for professional or administrative use, the space is clean, well-maintained, and close to numerous amenities with ample parking available—an excellent opportunity for any growing business. Operating costs \$10/sq ft