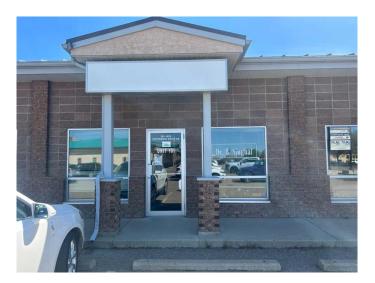

## \$17

0 Bedroom, 0.00 Bathroom, Commercial on 0.00 Acres

Southview-Park Meadows, Medicine Hat, Alberta

Located at 101 - 1424 Southview Drive SE, Medicine Hat, this 1,250 sq ft office space (built in 2002) features five private offices, a storage area, and a bathroom. Situated in a high-traffic area, it offers excellent visibility and accessibility for clients and staff. Ideal for professional or administrative use, the space is clean, well-maintained, and close to numerous amenities with ample parking available—an excellent opportunity for any growing business. Operating costs \$10/sq ft