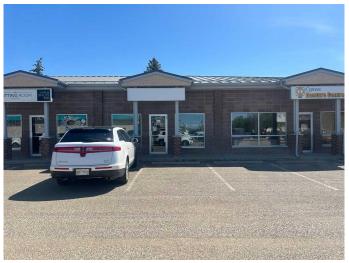

## \$17

0 Bedroom, 0.00 Bathroom, Commercial on 0.00 Acres

Southview-Park Meadows, Medicine Hat, Alberta

Located at 101 - 1424 Southview Drive SE, Medicine Hat, this 1,250 sq ft office space (built in 2002) features five private offices, a storage area, and a bathroom. Situated in a high-traffic area, it offers excellent visibility and accessibility for clients and staff. Ideal for professional or administrative use, the space is clean, well-maintained, and close to numerous amenities with ample parking available—an excellent opportunity for any growing business. Operating costs \$10/sq ft