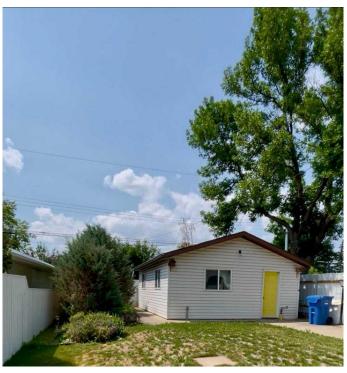

# \$220,000

1 Bedroom, 1.00 Bathroom, 763 sqft Residential on 0.11 Acres

Senator Buchanan, Lethbridge, Alberta

Investor's, First time property buyers, or Home Flippers this is a must see! Cute 1 bedroom house on a nice sized lot. Features a double garage, underground sprinklers, gas lamp, awnings and a nice layout. Home was just professionally cleaned so its ready to move in or start renos to add your own touch and style to the property. There is potential to put another room downstairs if windows were made egress, just down the back alley there is a school with a playground as well.

#### **Exterior**

Exterior Features Courtyard, Private Yard, Rain Gutters, Awning(s)

Lot Description City Lot, Few Trees, Front Yard, Lawn, Rectangular Lot, Street Lighting,

Underground Sprinklers, Cleared