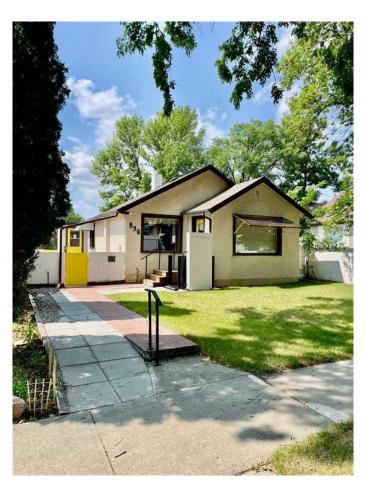

# \$220,000 - 838 12 St Street N, Lethbridge

MLS® #A2234491

# \$220,000

1 Bedroom, 1.00 Bathroom, 763 sqft Residential on 0.11 Acres

Senator Buchanan, Lethbridge, Alberta

Investor's, First time property buyers, or Home Flippers this is a must see! Cute 1 bedroom house on a nice sized lot. Features a double garage, underground sprinklers, gas lamp, awnings and a nice layout. Home was just professionally cleaned so its ready to move in or start renos to add your own touch and style to the property. There is potential to put another room downstairs if windows were made egress, just down the back alley there is a school with a playground as well.

Built in 1940

#### **Exterior**

Exterior Features Courtyard, Private Yard, Rain Gutters, Awning(s)

Lot Description City Lot, Few Trees, Front Yard, Lawn, Rectangular Lot, Street Lighting,

Underground Sprinklers, Cleared

Roof Asphalt Shingle

Construction Stucco, Wood Frame

Foundation Poured Concrete