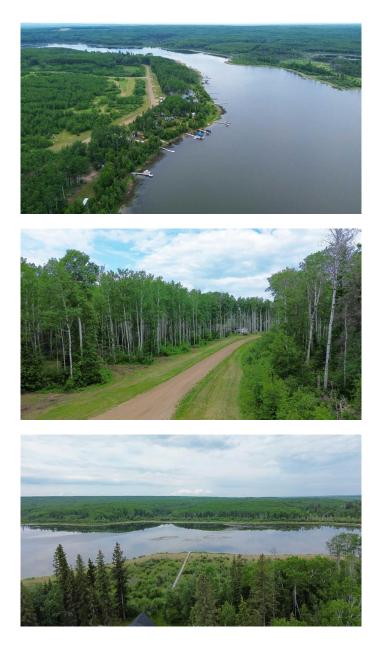

#### \$69,000

0 Bedroom, 0.00 Bathroom, Land on 0.28 Acres

NONE, Branch Lake, Saskatchewan

- Here's a rare opportunity to own a pristine 0.28-acre lakefront lot at scenic Branch Lake, nestled in northwest Saskatchewan's peaceful parkland-to-boreal transition zone. These well-treed parcels offer the serenity of a smaller, but deep, lake with northern pike and walleye in its waters. Power and phone installed to each lot boundary. Private boat launch. Experience the quiet charm of the lakeside living while staying close to the amenities available in Loon Lake, Paradise Hill, or Cold Lake. Outdoor enthusiasts will appreciate the proximity to the Bronson Forest with its year around recreation opportunities, numerous lakes, and wildlife. There is all season accessibility from either west from Loon Lake or south and east of Cold Lake from Highway 21 on secondary road #699 to RR 3243 north (approx. 4 miles). Detailed maps and signage are in place. Each lot is subject to building restrictions within 12 years of purchase to preserve the continuity and natural character of the resort community. A wholesale purchase consideration is being offered for those who would like the option of acquiring multiple lots for a family compound, or for investors looking to grow their portfolio. A proposed second phase for additional lots situated one row back is also available. GST applies. Please contact the listing office to request a detailed information package.