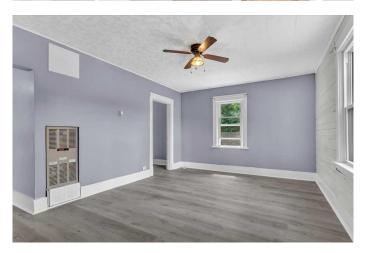

### \$174,900

1 Bedroom, 1.00 Bathroom, 727 sqft Residential on 0.10 Acres

NONE, Standard, Alberta

Simple & Solid! Check out this cozy 1 bedroom, 1 bath, bungalow, offering 727 sq ft of designed living space, a versatile flex room provides extra space for a home office, guest space or whatever you need. Built in the 1920 this home is simple & solid with modern updates, including new vinyl flooring & freshly painted throughout. Enjoy the outdoors from your welcoming front deck or around your fire pit. The property also features a heated, insulated detached double car garage, ideal for year round use and a separate storage shed & cold room for added convenience. Whether you're a first-time buyer, downsizing or looking for a cozy retreat or an investment, this well maintained home checks all the boxes.

#### Interior

Interior Features See Remarks

Appliances Electric Range, Garage Control(s), Refrigerator

Heating Forced Air, Natural Gas

Cooling None
Has Basement Yes

Basement See Remarks