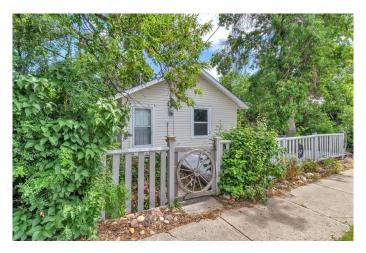

### \$174,900

1 Bedroom, 1.00 Bathroom, 727 sqft Residential on 0.10 Acres

NONE, Standard, Alberta

Simple & Solid! Check out this cozy 1 bedroom, 1 bath, bungalow, offering 727 sq ft of designed living space, a versatile flex room provides extra space for a home office, guest space or whatever you need. Built in the 1920 this home is simple & solid with modern updates, including new vinyl flooring & freshly painted throughout. Enjoy the outdoors from your welcoming front deck or around your fire pit. The property also features a heated, insulated detached double car garage, ideal for year round use and a separate storage shed & cold room for added convenience. Whether you're a first-time buyer, downsizing or looking for a cozy retreat or an investment, this well maintained home checks all the boxes.

Built in 1920

#### **Exterior**

Exterior Features Fire Pit

Lot Description Back Lane, Rectangular Lot

Roof Asphalt Shingle

Construction Vinyl Siding, Wood Frame

Foundation Perimeter Wall