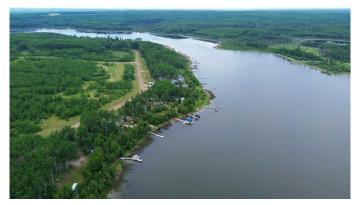

## \$65,000

0 Bedroom, 0.00 Bathroom, Land on 0.27 Acres

NONE, Branch Lake, Saskatchewan

Here's a rare opportunity to own a pristine 0.27-acre lakefront lot at scenic Branch Lake. nestled in northwest Saskatchewan's peaceful parkland-to-boreal transition zone. These well-treed parcels offer the serenity of a smaller, but deep, lake with northern pike and walleye in its waters. Power and phone installed to each lot boundary. Private boat launch. Experience the quiet charm of the lakeside living while staying close to the amenities available in Loon Lake, Paradise Hill, or Cold Lake. Outdoor enthusiasts will appreciate the proximity to the Bronson Forest with its year around recreation opportunities, numerous lakes, and wildlife. There is all season accessibility from either west from Loon Lake or south and east of Cold Lake from Highway 21 on secondary road #699 to RR 3243 north (approx. 4 miles). Detailed maps and signage are in place. Each lot is subject to building restrictions within 12 years of purchase to preserve the continuity and natural character of the resort community. A wholesale purchase consideration is being offered for those who would like the option of acquiring multiple lots for a family compound, or for investors looking to grow their portfolio. A proposed second phase for additional lots situated one row back is also available. GST applies. Please contact the listing office to request a detailed information package.