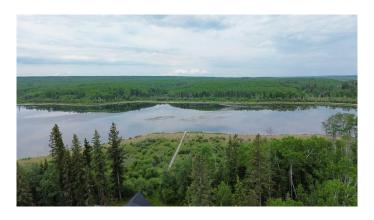

## \$65,000

0 Bedroom, 0.00 Bathroom, Land on 0.27 Acres

NONE, Branch Lake, Saskatchewan

Here's a rare opportunity to own a pristine 0.27-acre lakefront lot at scenic Branch Lake. nestled in northwest Saskatchewan's peaceful parkland-to-boreal transition zone. These well-treed parcels offer the serenity of a smaller, but deep, lake with northern pike and walleye in its waters. Power and phone installed to each lot boundary. Private boat launch. Experience the quiet charm of the lakeside living while staying close to the amenities available in Loon Lake, Paradise Hill, or Cold Lake. Outdoor enthusiasts will appreciate the proximity to the Bronson Forest with its year around recreation opportunities, numerous lakes, and wildlife. There is all season accessibility from either west from Loon Lake or south and east of Cold Lake from Highway 21 on secondary road #699 to RR 3243 north (approx. 4 miles). Detailed maps and signage are in place. Each lot is subject to building restrictions within 12 years of purchase to preserve the continuity and natural character of the resort community. A wholesale purchase consideration is being offered for those who would like the option of acquiring multiple lots for a family compound, or for investors looking to grow their portfolio. A proposed second phase for additional lots situated one row back is also available. GST applies. Please contact the listing office to request a detailed information package.