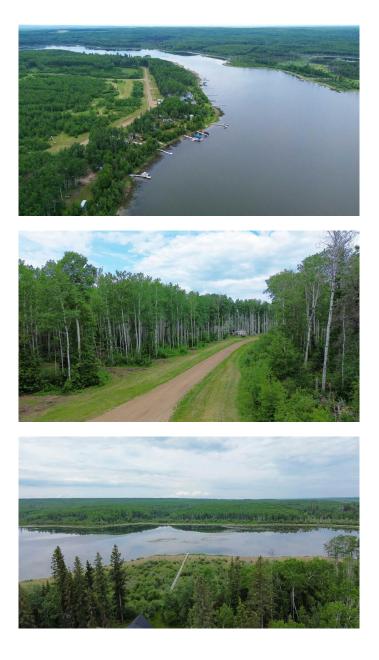

#### \$70,000

0 Bedroom, 0.00 Bathroom, Land on 0.34 Acres

NONE, Branch Lake, Saskatchewan

Hereâ€<sup>™</sup>s a rare opportunity to own a pristine 0.27-acre lakefront lot at scenic Branch Lake, nestled in northwest Saskatchewan's peaceful parkland-to-boreal transition zone. These well-treed parcels offer the serenity of a smaller, but deep, lake with northern pike and walleye in its waters. Power and phone installed to each lot boundary. Private boat launch. Experience the quiet charm of the lakeside living while staying close to the amenities available in Loon Lake, Paradise Hill, or Cold Lake. Outdoor enthusiasts will appreciate the proximity to the Bronson Forest with its year around recreation opportunities, numerous lakes, and wildlife. There is all season accessibility from either west from Loon Lake or south and east of Cold Lake from Highway 21 on secondary road #699 to RR 3243 north (approx. 4 miles). Detailed maps and signage are in place. Each lot is subject to building restrictions within 12 years of purchase to preserve the continuity and natural character of the resort community. A wholesale purchase consideration is being offered for those who would like the option of acquiring multiple lots for a family compound, or for investors looking to grow their portfolio. A proposed second phase for additional lots situated one row back is also available. GST applies. Please contact the listing office to request a detailed information package.