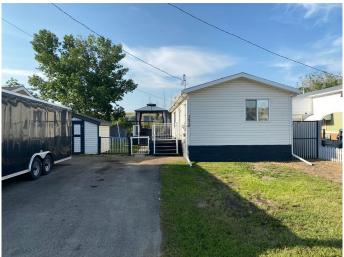

## \$229,000

3 Bedroom, 2.00 Bathroom, 1,292 sqft Residential on 0.13 Acres

Newcastle, Drumheller, Alberta

Welcome to Newcastle and this lovely mobile home ready for its new owners. Discover a practical blend of comfort, style and convenience in this 3 bedroom, 2 bathroom home nestled in a well-maintained neighborhood. The open concept living area is perfect for family gatherings or quiet evenings in. The kitchen is tastefully done with modern appliances, ample cabinet storage and skylights for all that natural light. The primary bedroom boasts a walk-in closet and plenty of room for all of your furniture. Out in your backyard you'II find 2 decks and a lovely gazebo to escape the hot summer sun. With easy access to everything that the valley offers, this one won't last long.

## **Amenities**

Parking Spaces 2

Parking Off Street

### **Exterior**

Exterior Features Other

Lot Description Back Yard, Few Trees

Roof Asphalt

Construction Vinyl Siding

Foundation Piling(s)