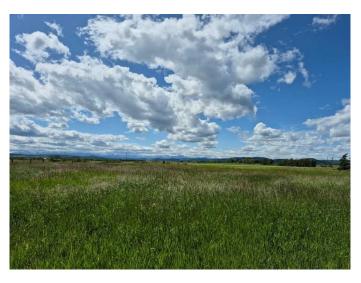

#### \$349,000

0 Bedroom, 0.00 Bathroom, Land on 3.47 Acres

NONE, Rural Foothills County, Alberta

Stunning MOUNTAIN VIEW from this 3.47 acres just South of Black Diamond on the Cowboy Trail. Nice building spot and your own pond! Property is Fenced! Drilled Well, power at property line. No building commitment. The purchase price does not include GST. In the event that GST is payable and the Buyer is not a GST registrant, then the Buyer shall remit the applicable GST to the Seller's lawyer on or before completion day. Please do not enter without permission. Thank you.