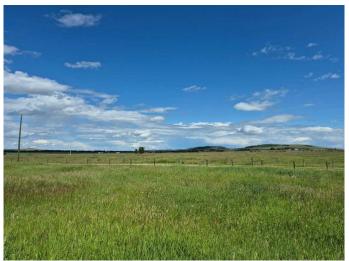

#### \$349,000

0 Bedroom, 0.00 Bathroom, Land on 3.47 Acres

NONE, Rural Foothills County, Alberta

Stunning MOUNTAIN VIEW from this 3.47 acres just South of Black Diamond on the Cowboy Trail. Nice building spot and your own pond! Property is Fenced! Drilled Well, power at property line. No building commitment. The purchase price does not include GST. In the event that GST is payable and the Buyer is not a GST registrant, then the Buyer shall remit the applicable GST to the Seller's lawyer on or before completion day. Please do not enter without permission. Thank you.