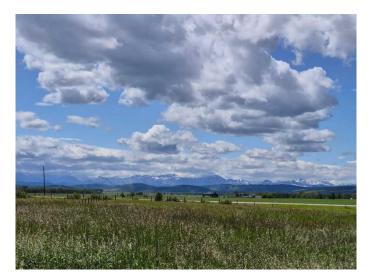

#### \$349,000

0 Bedroom, 0.00 Bathroom, Land on 3.47 Acres

NONE, Rural Foothills County, Alberta

Stunning MOUNTAIN VIEW from this 3.47 acres just South of Black Diamond on the Cowboy Trail. Nice building spot and your own pond! Property is Fenced! Drilled Well, power at property line. No building commitment. The purchase price does not include GST. In the event that GST is payable and the Buyer is not a GST registrant, then the Buyer shall remit the applicable GST to the Seller's lawyer on or before completion day. Please do not enter without permission. Thank you.