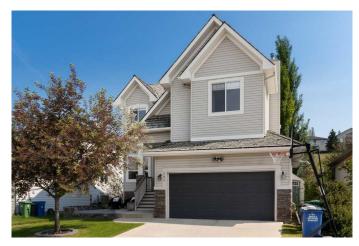

## \$799,000

5 Bedroom, 4.00 Bathroom, 2,028 sqft Residential on 0.15 Acres

GlenEagles, Cochrane, Alberta

Nestled in the heart of the family-friendly community of Gleneagles, backing onto a natural green space with oversized deck, this spacious family home with 4 bedrooms up is the perfect place for creating lasting memories as your family grows. Step inside and discover an open floor plan that has been thoughtfully updated with family & pet friendly hardwood floors, beautiful granite, updated appliances, stylish and airy - open shelving, eye catching backsplash and overhead fan. The cozy living room hosts a beautiful hybrid wood-burning fireplace with a gas option allowing you to enjoy the ambiance of a wood fire with the convenience of gas. Large windows throughout the main floor provide plenty of natural light and great views of the backyard and the expansive natural green space beyond. A front den, convenient laundry room located within the large, boot room with built in lockers just off the garage, heated with gas radiant heater and a 2-piece powder room complete this level. Upstairs, all four bedrooms are generously sized, ensuring everyone has their own space. The primary bedroom offers a quiet retreat, boasting a large soaker tub and separate shower in the ensuite and a walk-in closet. Beautiful mountain views can be seen from the two west facing rooms. The lower development offers even more space for family enjoyment with a large rec room/games room, 5th bedroom, and a 3-piece bath all kept toasty warm with a second fireplace. Enjoy the generous, sunny west facing front patio or

### **Essential Information**

MLS® # A2234676 Price \$799,000

Bedrooms 5

Bathrooms 4.00

Full Baths 3
Half Baths 1

Square Footage 2,028
Acres 0.15
Year Built 2002

Type Residential Sub-Type Detached

Style 2 Storey

#### **Amenities**

Amenities Park, Playground

Parking Spaces

· 4

Parking Double Garage Attached, Driveway, Garage Door Opener, Garage

Faces Front, Heated Garage, On Street, Side By Side