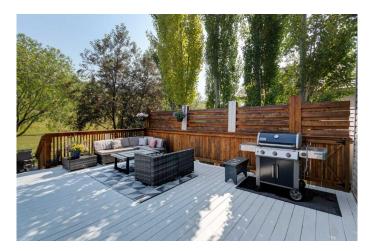

## \$799,000

5 Bedroom, 4.00 Bathroom, 2,028 sqft Residential on 0.15 Acres

GlenEagles, Cochrane, Alberta

Nestled in the heart of the family-friendly community of Gleneagles, backing onto a natural green space with oversized deck, this spacious family home with 4 bedrooms up is the perfect place for creating lasting memories as your family grows. Step inside and discover an open floor plan that has been thoughtfully updated with family & pet friendly hardwood floors, beautiful granite, updated appliances, stylish and airy - open shelving, eye catching backsplash and overhead fan. The cozy living room hosts a beautiful hybrid wood-burning fireplace with a gas option allowing you to enjoy the ambiance of a wood fire with the convenience of gas. Large windows throughout the main floor provide plenty of natural light and great views of the backyard and the expansive natural green space beyond. A front den, convenient laundry room located within the large, boot room with built in lockers just off the garage, heated with gas radiant heater and a 2-piece powder room complete this level. Upstairs, all four bedrooms are generously sized, ensuring everyone has their own space. The primary bedroom offers a quiet retreat, boasting a large soaker tub and separate shower in the ensuite and a walk-in closet. Beautiful mountain views can be seen from the two west facing rooms. The lower development offers even more space for family enjoyment with a large rec room/games room, 5th bedroom, and a 3-piece bath all kept toasty warm with a second fireplace. Enjoy the generous, sunny west facing front patio or

enjoy your family and friends around the fire and a BBQ in the backyard. The kids will easily make new friends at the kiddie parks/playgrounds that Gleneagles has to offer nearby. Take advantage of the miles of pathway just outside your door and quick, walking access to Glenbow Ranch Provincial Park. Play a round of golf at the Links of Gleneagles just a 5-minute walk away or enjoy dinner at the club house taking in the stunning mountain views. School buses and COLT, Cochrane's own on-demand transit, stop nearby. Quick access to the city, with only a 30-minute commute to downtown Calgary.

# of Fireplaces 2

Fireplaces Basement, Blower Fan, Brick Facing, Decorative, Family Room, Gas,

Gas Log, Gas Starter, Mixed, Wood Burning

Has Basement Yes

Basement Finished, Full

**Exterior** 

Exterior Features BBQ gas line, Private Yard, Storage