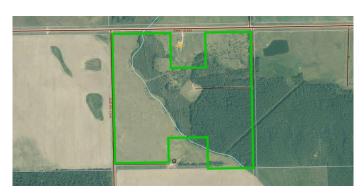

### \$230,000

0 Bedroom, 0.00 Bathroom, Land on 129.07 Acres

NONE, Rural Yellowhead County, Alberta

129.07 acres with \$4,500.00 annual surface well revenue. Paved all the way from Edson.

## **Essential Information**

| MLS® #    | A2234720         |
|-----------|------------------|
| Price     | \$230,000        |
| Bathrooms | 0.00             |
| Acres     | 129.07           |
| Туре      | Land             |
| Sub-Type  | Residential Land |
| Status    | Active           |

## **Community Information**

| Address     | Ne-1-55-12 Yellowhead Cour |
|-------------|----------------------------|
| Subdivision | NONE                       |
| City        | Rural Yellowhead County    |
| County      | Yellowhead County          |
| Province    | Alberta                    |
| Postal Code | T7E 5C4                    |