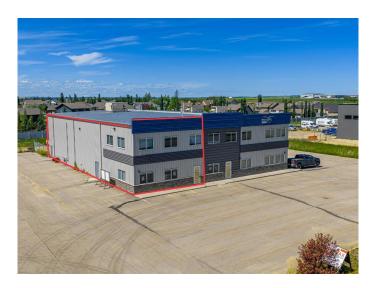

#### \$14

0 Bedroom, 0.00 Bathroom, Commercial on 0.00 Acres

Althen Corner, Rural Grande Prairie No. 1, County of, Alberta

Discover this unique 4,671 SF commercial industrial space in Althen Corner, offering a reception area, office, large meeting room, and two bays with 14' x 14' overhead doors at the rear. Formerly a gym, this versatile space is suitable for light industrial, retail, or mixed-use. The Landlord is open to a TI allowance for improvements. Priced at \$14.00 PSF NNN with estimated triple net costs of \$4.50 PSF. Monthly Rent: (4,671 Sq.ft @ \$14 PSF = \$5,449.00/month + Estimated Additional Rent \$4.50 \* 4,671 Sq.ft = \$1,751.63 Total Monthly Rent = \$7,200.63 plus GST and utilities.) Call your Commercial Realtor© for more information or to book a showing today.