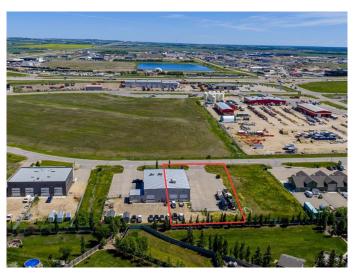

#### \$14

0 Bedroom, 0.00 Bathroom, Commercial on 0.00 Acres

Althen Corner, Rural Grande Prairie No. 1, County of, Alberta

Discover this unique 4,671 SF commercial industrial space in Althen Corner, offering a reception area, office, large meeting room, and two bays with 14' x 14' overhead doors at the rear. Formerly a gym, this versatile space is suitable for light industrial, retail, or mixed-use. The Landlord is open to a TI allowance for improvements. Priced at \$14.00 PSF NNN with estimated triple net costs of \$4.50 PSF. Monthly Rent: (4,671 Sq.ft @ \$14 PSF = \$5,449.00/month + Estimated Additional Rent \$4.50 \* 4,671 Sq.ft = \$1,751.63 Total Monthly Rent = \$7,200.63 plus GST and utilities.) Call your Commercial Realtor© for more information or to book a showing today.