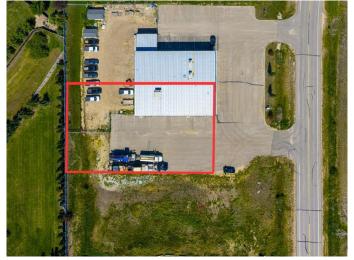

#### \$14

0 Bedroom, 0.00 Bathroom, Commercial on 0.00 Acres

Althen Corner, Rural Grande Prairie No. 1, County of, Alberta

Discover this unique 4,671 SF commercial industrial space in Althen Corner, offering a reception area, office, large meeting room, and two bays with 14' x 14' overhead doors at the rear. Formerly a gym, this versatile space is suitable for light industrial, retail, or mixed-use. The Landlord is open to a TI allowance for improvements. Priced at \$14.00 PSF NNN with estimated triple net costs of \$4.50 PSF. Monthly Rent: (4,671 Sq.ft @ \$14 PSF = \$5,449.00/month + Estimated Additional Rent \$4.50 \* 4,671 Sq.ft = \$1,751.63 Total Monthly Rent = \$7,200.63 plus GST and utilities.) Call your Commercial Realtor© for more information or to book a showing today.