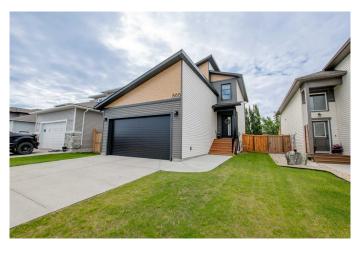

# \$514,500 - 8613 72 Avenue, Grande Prairie

MLS® #A2234837

#### \$514,500

4 Bedroom, 4.00 Bathroom, 1,514 sqft Residential on 0.10 Acres

Signature Falls, Grande Prairie, Alberta

Congratulations....your home search ends here! An absolute magazine worthy family home has hit the market in wonderful Signature Falls! From your very first look at this home you will be impressed by the STUNNING MODERN DESIGN of this home that provides an exceptional curb appeal! Take your first steps into this home and you will instantly be captivated by the warm & elegant VINYL PLANK FLOORING, MAIN FLOOR LAUNDRY & BOOT ROOM. Continue on into the living room where you are greeted by a stylish sitting area featuring ELECTRIC FIRE PLACE.....now to the kitchen. This space is exceptional with QUARTZ COUNTERTOPS, SPACIOUS ENTERTAINERS ISLAND, CEILING TOP WHITE CABINETRY, FORMAL DINING SPACE, GORGEOUS APPLIANCES, & A WALK THROUGH PANTRY. Let's take a tour upstairs where you will notice 2 sizeable bedrooms & a 4 piece bathroom for convenience & then step into your primary bedroom oasis which offers A SIZABLE LIVING SPACE, WALK THRU CLOSET, & 5-PIECE ENSUITE for your relaxing and serenity. This showstopper also features a FULLY DEVELOPED BASEMENT which was professionally developed by the builder and provides a GENEROUS SECONDARY LIVING ROOM, LARGE BEDROOM, 4 PIECE BATHROOM, & PLENTY OF STORAGE. Did I mention the DOUBLE ATTACHED GARAGE, BBQ GAS LINE, & FULLY FENCED & LANDSCAPED YARD? Welcome to Signature

### Exterior

| Exterior Features | Other                                        |
|-------------------|----------------------------------------------|
| Lot Description   | Back Yard, Landscaped, Lawn, Street Lighting |
| Roof              | Asphalt Shingle                              |
| Construction      | Vinyl Siding                                 |
| Foundation        | Poured Concrete                              |