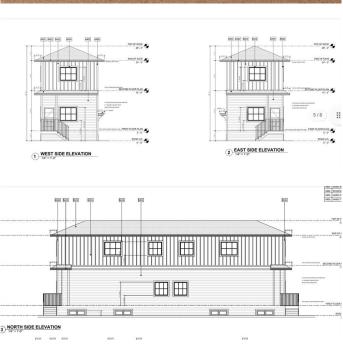

### \$499,000

1 Bedroom, 1.00 Bathroom, 1,218 sqft Residential on 0.07 Acres

Inglewood, Calgary, Alberta

Attention Builders, Developers and Investors! Rare development opportunity in the sought-after community of Inglewood. DP APPROVED for back-to-back duplex including two legal basement suites (4 UNITS). Utilities have been disconnected and the DEMOLITION PERMIT has been APPROVED. Start building this season! Inside of the existing house has been demolished down to the studs, no asbestos to deal with. Located in one of Calgary's most vibrant neighborhoods, just 8 minutes to downtown, close to schools, parks, and the city's top entertainment and shopping districts. Don't miss your chance to build in a prime inner-city location with strong resale or rental potential.