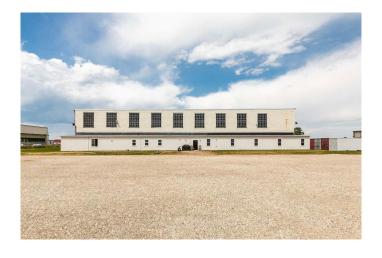

### \$1,300,000

0 Bedroom, 0.00 Bathroom, Commercial on 5.36 Acres

NONE, Rural Vulcan County, Alberta

This is a one of a kind property that you have never seen before! The opportunities are limited only by your imagination. Over 35,000 square feet of warehouse space in a restored world war 2 hangar. With over 6000 square feet of additional space between the storage areas and the office and residence. No expense has been spared in completely updating the electrical, roof and general structure of this building. The roof is a Firestone rubber membrane replaced in 2017 and guaranteed for 40 years that will give you many, many years of worry free protection. All lights have been upgraded to LED and the 3 phase electrical has been brought up to today's standards. The office and residence space was added in 2017. The runways are not functional, but approval has been received to have a helipad on the property for easy access. With over 5 acres of land, there is space for everything you want to do. Run a business out of the warehouse space, live in the residence or have your employees live and work on site. Only 15 minutes from Vulcan and about an hour from both Lethbridge and Calgary, this property is perfectly located for easy access to supply chain and customers. Take a look at the virtual tour to "walk" through the space and see how beautiful it is! Own a piece of history, and start the next chapter for your business today.

Built in 1942

**Exterior** 

Roof Rubber