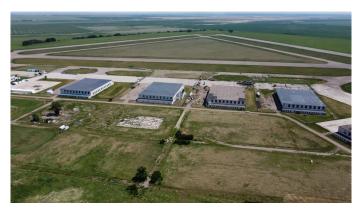

### \$1,300,000

0 Bedroom, 0.00 Bathroom, Commercial on 5.36 Acres

NONE, Rural Vulcan County, Alberta

This is a one of a kind property that you have never seen before! The opportunities are limited only by your imagination. Over 35,000 square feet of warehouse space in a restored world war 2 hangar. With over 6000 square feet of additional space between the storage areas and the office and residence. No expense has been spared in completely updating the electrical, roof and general structure of this building. The roof is a Firestone rubber membrane replaced in 2017 and guaranteed for 40 years that will give you many, many years of worry free protection. All lights have been upgraded to LED and the 3 phase electrical has been brought up to today's standards. The office and residence space was added in 2017. The runways are not functional, but approval has been received to have a helipad on the property for easy access. With over 5 acres of land, there is space for everything you want to do. Run a business out of the warehouse space, live in the residence or have your employees live and work on site. Only 15 minutes from Vulcan and about an hour from both Lethbridge and Calgary, this property is perfectly located for easy access to supply chain and customers. Take a look at the virtual tour to "walk" through the space and see how beautiful it is! Own a piece of history, and start the next chapter for your business today.

Built in 1942