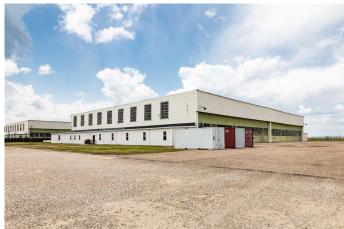

### \$1,300,000

0 Bedroom, 0.00 Bathroom, Commercial on 5.36 Acres

NONE, Rural Vulcan County, Alberta

This is a one of a kind property that you have never seen before! The opportunities are limited only by your imagination. Over 35,000 square feet of warehouse space in a restored world war 2 hangar. With over 6000 square feet of additional space between the storage areas and the office and residence. No expense has been spared in completely updating the electrical, roof and general structure of this building. The roof is a Firestone rubber membrane replaced in 2017 and guaranteed for 40 years that will give you many, many years of worry free protection. All lights have been upgraded to LED and the 3 phase electrical has been brought up to today's standards. The office and residence space was added in 2017. The runways are not functional, but approval has been received to have a helipad on the property for easy access. With over 5 acres of land, there is space for everything you want to do. Run a business out of the warehouse space, live in the residence or have your employees live and work on site. Only 15 minutes from Vulcan and about an hour from both Lethbridge and Calgary, this property is perfectly located for easy access to supply chain and customers. Take a look at the virtual tour to "walk" through the space and see how beautiful it is! Own a piece of history, and start the next chapter for your business today.

**Exterior** 

Roof Rubber