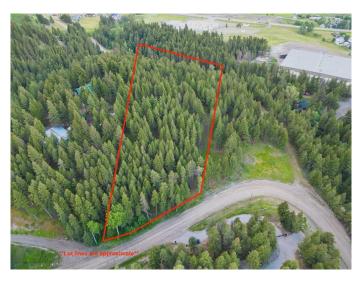

#### NONE, Coleman, Alberta

Check out this beautiful treed acreage with creek running through, ideally located in Coleman. Enjoy the peace and tranquility of this very well situated property, while being super close to town services. With a road cut in going up to an ideal building site, and a creek running right through the property down below at the south end, this is an amazing acreage opportunity. Lot has services running along the road on the north side, including town water, so no hassles or expense of drilling a well, which is a huge bonus. A strategically placed home could capture incredible views of the mountains to the south, yet still be surrounded by trees.