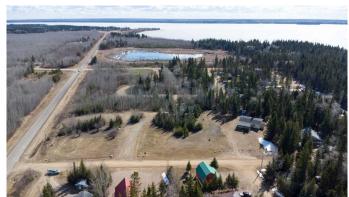

### \$69,900

0 Bedroom, 0.00 Bathroom, Land on 0.19 Acres

NONE, Turtle Lake, Saskatchewan

Located in the scenic Resort Village of Kivimaaâ€"Moonlight Bay on the shores of Turtle Lake, SK, this 0.19-acre developed lot in the Starlight Place cul-de-sac offers natural gas and underground power at the property boundary. The original developerâ€"a family ownership groupâ€"has elected to sell these parcels as part of their estate planning process. According to village administration, the community features approximately 240 cabins, two boat launches, a fire station, a public playground, and a pickleball court currently under construction. Residents are drawn to the area's natural beauty and the year-round recreation offered by the lake and nearby Meadow Lake Provincial Forest. A wholesale purchase consideration is being offered for those who would like the option of acquiring multiple lots for a family compound, or for investors looking to grow their portfolio. Please contact the listing office to request a detailed information package.