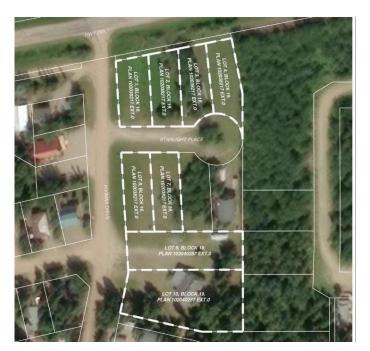

### \$69,900

0 Bedroom, 0.00 Bathroom, Land on 0.19 Acres

NONE, Turtle Lake, Saskatchewan

Located in the scenic Resort Village of Kivimaaâ€"Moonlight Bay on the shores of Turtle Lake, SK, this 0.19-acre developed lot in the Starlight Place cul-de-sac offers natural gas and underground power at the property boundary. The original developerâ€"a family ownership groupâ€"has elected to sell these parcels as part of their estate planning process. According to village administration, the community features approximately 240 cabins, two boat launches, a fire station, a public playground, and a pickleball court currently under construction. Residents are drawn to the area's natural beauty and the year-round recreation offered by the lake and nearby Meadow Lake Provincial Forest. A wholesale purchase consideration is being offered for those who would like the option of acquiring multiple lots for a family compound, or for investors looking to grow their portfolio. Please contact the listing office to request a detailed information package.