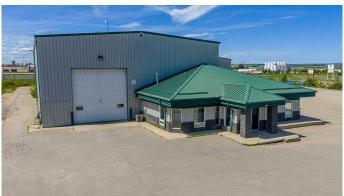

# \$2,350,000

0 Bedroom, 0.00 Bathroom, Commercial on 2.02 Acres

N/A, Clairmont, Alberta

This must-see property offers exceptional exposure along Highway 2 in Clairmont and sits on 2.02 acres of fully paved yard space, presenting a clean and professional setting for any business. The 13,066 square foot building includes 8,125 square feet of main shop warehouse with three 18' by 18' overhead doors, 3,036 square feet of cold storage that offers three 18' H by 20" W overhead doors, and 1,905 square feet of office and reception area, providing a well-balanced mix of functionality and client-facing appeal. Ideal for businesses seeking visibility and accessibility in a high-traffic location, this property deserves a closer look. Contact the listing Realtor© for more information or to schedule a viewing.