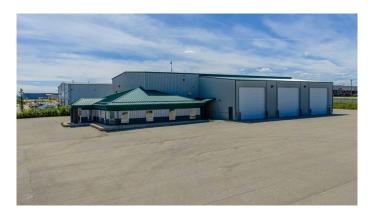

# \$2,350,000

0 Bedroom, 0.00 Bathroom, Commercial on 2.02 Acres

N/A, Clairmont, Alberta

This must-see property offers exceptional exposure along Highway 2 in Clairmont and sits on 2.02 acres of fully paved yard space, presenting a clean and professional setting for any business. The 13,066 square foot building includes 8,125 square feet of main shop warehouse with three 18' by 18' overhead doors, 3,036 square feet of cold storage that offers three 18' H by 20" W overhead doors, and 1,905 square feet of office and reception area, providing a well-balanced mix of functionality and client-facing appeal. Ideal for businesses seeking visibility and accessibility in a high-traffic location, this property deserves a closer look. Contact the listing Realtor© for more information or to schedule a viewing.