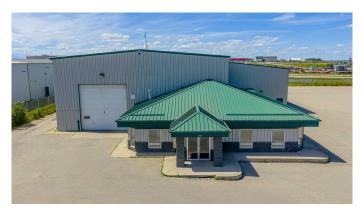

# \$2,350,000

0 Bedroom, 0.00 Bathroom, Commercial on 2.02 Acres

N/A, Clairmont, Alberta

This must-see property offers exceptional exposure along Highway 2 in Clairmont and sits on 2.02 acres of fully paved yard space, presenting a clean and professional setting for any business. The 13,066 square foot building includes 8,125 square feet of main shop warehouse with three 18' by 18' overhead doors, 3,036 square feet of cold storage that offers three 18' H by 20" W overhead doors, and 1,905 square feet of office and reception area, providing a well-balanced mix of functionality and client-facing appeal. Ideal for businesses seeking visibility and accessibility in a high-traffic location, this property deserves a closer look. Contact the listing Realtor© for more information or to schedule a viewing.