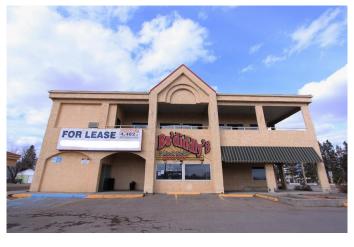

#### **\$10**

0 Bedroom, 0.00 Bathroom, Commercial on 0.00 Acres

NONE, Lloydminster, Alberta

Wide open second floor space with both a staircase and elevator overlooking the city of Lloydminster. HWY 16 frontage across the street from Lloyd Mall and Superstore. This blank canvas is available for your personal touches to suit all of your business needs.