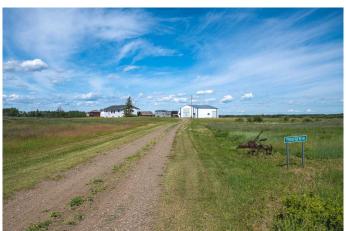

## \$819,900

2 Bedroom, 1.00 Bathroom, Agri-Business on 160.00 Acres

NONE, Rural Spirit River No. 133, M.D. of, Alberta

Homestead dreams could be your reality! This incredible 160-acre farm has been cherished by the same family for 95 years, and now it's ready to be passed on to the next generation of farming roots and rural legacy. Set on a dead-end road off RR 44 down the Volin RD this stunning parcel offers peace, privacy, and potential, bordered by Ducks Unlimited conservation land to the North and West, and neighboring farms to the South and East. The property features: 20-acre homesite, 10 acres of mature trees, and 130 acres of prime Peace Country farmland. Outside offers a 40'x60' insulated tin shop with concrete floor, floor drain, water lines, wood stove, office, mezzanine storage, and dual overhead doors. Outbuildings include 5 graineries, 3 storage sheds, and 3 dugouts throughout the property, supporting both crop and livestock possibilities. The 1991-built 1458 sq.ft bungalow offers cozy, updated living with newly installed front steps and new windows throughout in 2021. The spacious fover leads to main floor laundry with sink just off the upgraded kitchen featuring custom organizer shelving, French pantry, and center island bar. The open concept living space is complete with 2 bedrooms, 1 large bathroom, and new paint and trim. The unfinished basement features new furnace in 2022 and newer hot water tank and offers ample space for future