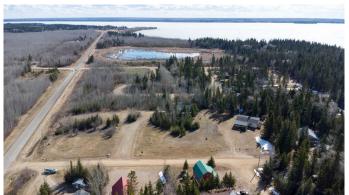

# \$69,900 - Lot 2 Starlight Place, Turtle Lake

MLS® #A2234991

### \$69,900

0 Bedroom, 0.00 Bathroom, Land on 0.19 Acres

NONE, Turtle Lake, Saskatchewan

Located in the scenic Resort Village of Kivimaaâ€"Moonlight Bay on the shores of Turtle Lake, SK, this 0.19-acre developed lot in the Starlight Place cul-de-sac offers natural gas and underground power at the property boundary. The original developerâ€"a family ownership groupâ€"has elected to sell these parcels as part of their estate planning process. According to village administration, the community features approximately 240 cabins, two boat launches, a fire station, a public playground, and a pickleball court currently under construction. Residents are drawn to the area's natural beauty and the year-round recreation offered by the lake and nearby Meadow Lake Provincial Forest. A wholesale purchase consideration is being offered for those who would like the option of acquiring multiple lots for a family compound, or for investors looking to grow their portfolio. GST applies. Please contact the listing office to request a detailed information package.