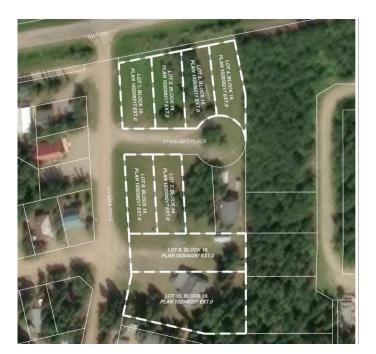

# \$69,900 - Lot 2 Starlight Place, Turtle Lake

MLS® #A2234991

### \$69,900

0 Bedroom, 0.00 Bathroom, Land on 0.19 Acres

NONE, Turtle Lake, Saskatchewan

Located in the scenic Resort Village of Kivimaaâ€"Moonlight Bay on the shores of Turtle Lake, SK, this 0.19-acre developed lot in the Starlight Place cul-de-sac offers natural gas and underground power at the property boundary. The original developerâ€"a family ownership groupâ€"has elected to sell these parcels as part of their estate planning process. According to village administration, the community features approximately 240 cabins, two boat launches, a fire station, a public playground, and a pickleball court currently under construction. Residents are drawn to the area's natural beauty and the year-round recreation offered by the lake and nearby Meadow Lake Provincial Forest. A wholesale purchase consideration is being offered for those who would like the option of acquiring multiple lots for a family compound, or for investors looking to grow their portfolio. GST applies. Please contact the listing office to request a detailed information package.