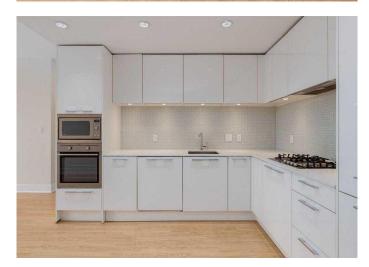

# \$336,000

1 Bedroom, 1.00 Bathroom, 583 sqft Residential on 0.00 Acres

Beltline, Calgary, Alberta

Discover the condo of your dreams with breathtaking downtown views! This stunning one-bedroom plus den unit offers a beautifully designed open living space. The unit is filled with natural light and features a massive balcony accessible from both the living room and bedroom, perfect for enjoying your morning coffee or evening relaxation. The modern kitchen boasts full-height white cabinetry, tiled backsplash, white quartz countertops, and built-in sleek appliances including a gas cooktop. The unit features brand-new engineered hardwood floors throughout, with no carpet at all, complemented by tile in the bathroom. The spacious living room provides ample room for hosting friends and family or simply relaxing with your pet, as this building is pet-friendly. The bedroom offers balcony access, a great spot for a midnight view or sunny mornings, and enough space for a queen bed and plenty of clothes. The versatile den features a sliding glass door for privacy while allowing natural light to flow through, creating a seamless transition to the rest of the living area. The spa-inspired bathroom is equipped with a deep soaker tub and stunning fixtures, providing a luxurious retreat. This amenity-rich building includes a heated indoor parking stall, indoor guest parking, storage locker, full-time concierge, sauna/steam room, fitness facility, entertaining areas, pool table, open-air rooftop hot tub, BBQ area, and a fabulous green space. With restaurants, shops, grocery