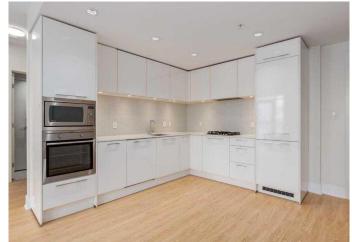

# \$336,000

1 Bedroom, 1.00 Bathroom, 583 sqft Residential on 0.00 Acres

Beltline, Calgary, Alberta

Discover the condo of your dreams with breathtaking downtown views! This stunning one-bedroom plus den unit offers a beautifully designed open living space. The unit is filled with natural light and features a massive balcony accessible from both the living room and bedroom, perfect for enjoying your morning coffee or evening relaxation. The modern kitchen boasts full-height white cabinetry, tiled backsplash, white quartz countertops, and built-in sleek appliances including a gas cooktop. The unit features brand-new engineered hardwood floors throughout, with no carpet at all, complemented by tile in the bathroom. The spacious living room provides ample room for hosting friends and family or simply relaxing with your pet, as this building is pet-friendly. The bedroom offers balcony access, a great spot for a midnight view or sunny mornings, and enough space for a queen bed and plenty of clothes. The versatile den features a sliding glass door for privacy while allowing natural light to flow through, creating a seamless transition to the rest of the living area. The spa-inspired bathroom is equipped with a deep soaker tub and stunning fixtures, providing a luxurious retreat. This amenity-rich building includes a heated indoor parking stall, indoor guest parking, storage locker, full-time concierge, sauna/steam room, fitness facility, entertaining areas, pool table, open-air rooftop hot tub, BBQ area, and a fabulous green space. With restaurants, shops, grocery