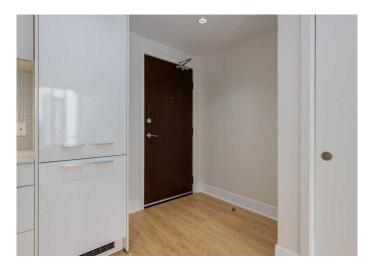

# \$336,000

1 Bedroom, 1.00 Bathroom, 583 sqft Residential on 0.00 Acres

Beltline, Calgary, Alberta

Discover the condo of your dreams with breathtaking downtown views! This stunning one-bedroom plus den unit offers a beautifully designed open living space. The unit is filled with natural light and features a massive balcony accessible from both the living room and bedroom, perfect for enjoying your morning coffee or evening relaxation. The modern kitchen boasts full-height white cabinetry, tiled backsplash, white quartz countertops, and built-in sleek appliances including a gas cooktop. The unit features brand-new engineered hardwood floors throughout, with no carpet at all, complemented by tile in the bathroom. The spacious living room provides ample room for hosting friends and family or simply relaxing with your pet, as this building is pet-friendly. The bedroom offers balcony access, a great spot for a midnight view or sunny mornings, and enough space for a queen bed and plenty of clothes. The versatile den features a sliding glass door for privacy while allowing natural light to flow through, creating a seamless transition to the rest of the living area. The spa-inspired bathroom is equipped with a deep soaker tub and stunning fixtures, providing a luxurious retreat. This amenity-rich building includes a heated indoor parking stall, indoor guest parking, storage locker, full-time concierge, sauna/steam room, fitness facility, entertaining areas, pool table, open-air rooftop hot tub, BBQ area, and a fabulous green space. With restaurants, shops, grocery