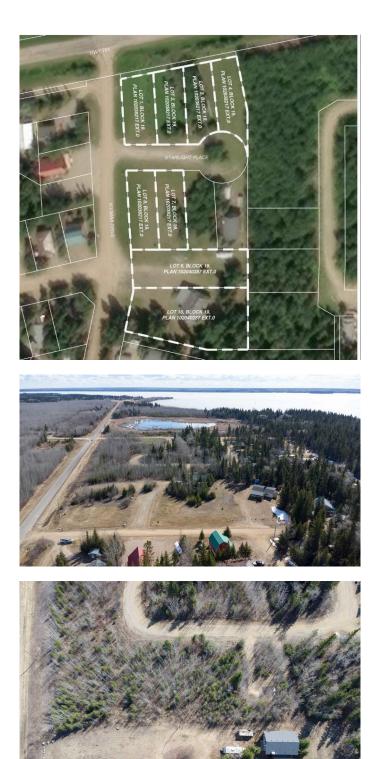

# \$125,000 - Lot 7 Starlight Place, Turtle Lake

MLS® #A2235031

#### \$125,000

0 Bedroom, 0.00 Bathroom, Land on 0.19 Acres

NONE, Turtle Lake, Saskatchewan

Located in the scenic Resort Village of Kivimaa–Moonlight Bay on the shores of Turtle Lake, SK, this 0.19-acre developed lot in the Starlight Place cul-de-sac offers natural gas and underground power at the property boundary. The original developerâ€"a family ownership groupâ€"has elected to sell these parcels as part of their estate planning process. According to village administration, the community features approximately 240 cabins, two boat launches, a fire station, a public playground, and a pickleball court currently under construction. Residents are drawn to the areaâ€<sup>™</sup>s natural beauty and the year-round recreation offered by the lake and nearby Meadow Lake Provincial Forest. A wholesale purchase consideration is being offered for those who would like the option of acquiring multiple lots for a family compound, or for investors looking to grow their portfolio. GST applies. Please contact the listing office to request a detailed information package.