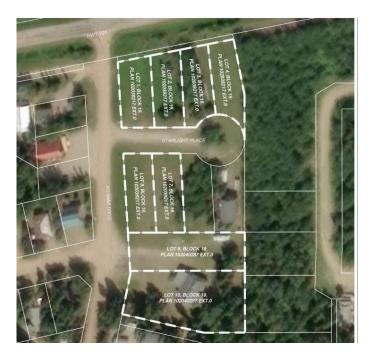

# \$129,000 - Lot 8 Starlight Place, Turtle Lake

MLS® #A2235044

## **Community Information**

Address Lot 8 Starlight Place

Subdivision NONE

City Turtle Lake

County Saskcatchewan Province Saskatchewan

Postal Code S9X 1E6