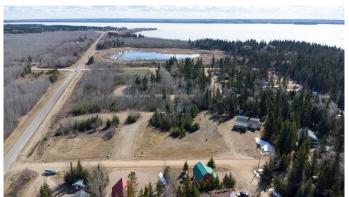

part of their estate planning process. According to village administration, the community features approximately 240 cabins, two boat launches, a fire station, a public playground, and a pickleball court currently under construction. Residents are drawn to the area's natural beauty and the year-round recreation offered by the lake and nearby Meadow Lake Provincial Forest. A wholesale purchase consideration is being offered for those who would like the option of acquiring multiple lots for a family compound, or for investors looking to grow their portfolio. GST applies. Please contact the listing office to request a detailed information package.

#### **Essential Information**

MLS® # A2235044

Price \$129,000

Bathrooms 0.00

Acres 0.19

Type Land

Sub-Type Recreational

Status Active







## **Community Information**

Address Lot 8 Starlight Place

Subdivision NONE

City Turtle Lake

County Saskcatchewan Province Saskatchewan

Postal Code S9X 1E6

#### **Additional Information**

Date Listed June 26th, 2025

Days on Market 58

Zoning LA1

## **Listing Details**

Listing Office RE/MAX OF LLOYDMINSTER

Data is supplied by Pillar 9â,¢ MLS® System. Pillar 9â,¢ is the owner of the copyright in its MLS® System. Data is deemed reliable but is not guaranteed accurate by Pillar 9â,¢. The trademarks MLS®, Multiple Listing Service® and the associated logos are owned by The Canadian Real Estate Association (CREA) and identify the quality of services provided by real estate professionals who are members of CREA. Used under license.