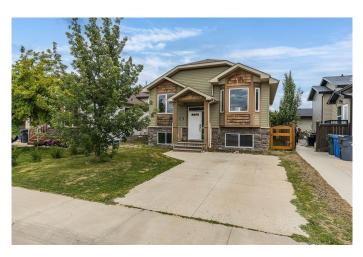

#### \$389,900

4 Bedroom, 2.00 Bathroom, 898 sqft Residential on 0.12 Acres

Southland, Medicine Hat, Alberta

Charming bi-level located in Southlands within close walking distance to parks, schools and pathways. This is a fantastic option for folks starting out at an affordable price offering 4 bedrooms (2+2), 2 full bathroom and a spacious yard that is fully fenced with room to build a garage down the road. The tile entry way, vaulted ceilings and skylight are lovely features, enjoy the open concept floor plan, and excellent natural light. This home comes equipped with a high-Efficiency Furnace, tankless Hot Water, Sol-R Shield Windows, central air, a full stainless steel appliance package, washer & dryer, window coverings and been recently painted. Offering lovely curb appeal with the added bonus of a concrete parking pad. Out back enjoy the deck area directly off the kitchen and a private lower deck space. Back Alley access is a fantastic bonus when you want to gain acccess to your yard or potentially build that garage! Great home at an affordable price!

# Amenities

| Parking Spaces | 3                              |
|----------------|--------------------------------|
| Parking        | Concrete Driveway, Parking Pad |

## Exterior

| Private Yard          |
|-----------------------|
| Back Yard             |
| Asphalt Shingle       |
| Shingle Siding, Stone |
| Poured Concrete       |
|                       |