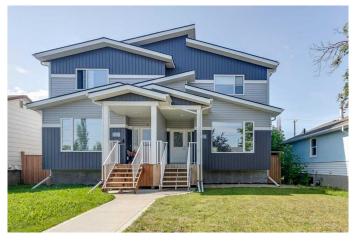

### \$384,999

3 Bedroom, 3.00 Bathroom, 1,551 sqft Residential on 0.07 Acres

Eastview, Red Deer, Alberta

This well-appointed 3-bedroom, 2 ½-bathroom, two-storey half duplex offers a spacious and functional living environment. The property features a generously-sized main floor that benefits from an abundance of natural light, and large rooms throughout, providing ample space for comfort and flexibility. The fenced yard offers privacy and a secure outdoor area, while the conveniently located laundry facilities add to the home's practicality. The basement is unfinished, allowing you to customize the space to suit your personal preferences. Located in the desirable Eastview neighborhood, this home is in close proximity to key amenities and services.