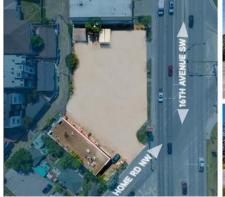

#### \$3,600,000

0 Bedroom, 0.00 Bathroom, Land on 0.60 Acres

Montgomery, Calgary, Alberta

Unlock the potential of this 26,128 sq.ft (0.5998 acre) C-COR2 zoned site, allowing for up to 117,576 sq.ft of buildable area (FAR 4.5) and a maximum height of 72 feet (22m). Perfect for a mixed-use project, with commercial at grade and up to 5 storeys of residential above.

## **Community Information**

Address 4730 16 Avenue Nw

Subdivision Montgomery

City Calgary
County Calgary
Province Alberta
Postal Code T3B 0N1