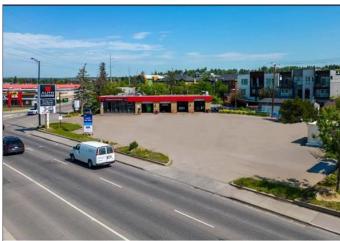

#### \$3,600,000

0 Bedroom, 0.00 Bathroom, Land on 0.60 Acres

Montgomery, Calgary, Alberta

Unlock the potential of this 26,128 sq.ft (0.5998 acre) C-COR2 zoned site, allowing for up to 117,576 sq.ft of buildable area (FAR 4.5) and a maximum height of 72 feet (22m). Perfect for a mixed-use project, with commercial at grade and up to 5 storeys of residential above.

High-exposure location ideal for visionary developers.

MLS® # A2235216

Price \$3,600,000

Bathrooms 0.00
Acres 0.60
Type Land

Sub-Type Commercial Land

Status Active