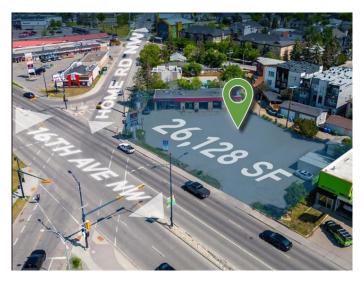

#### \$3,600,000

0 Bedroom, 0.00 Bathroom, Land on 0.60 Acres

Montgomery, Calgary, Alberta

Unlock the potential of this 26,128 sq.ft (0.5998 acre) C-COR2 zoned site, allowing for up to 117,576 sq.ft of buildable area (FAR 4.5) and a maximum height of 72 feet (22m). Perfect for a mixed-use project, with commercial at grade and up to 5 storeys of residential above.

High-exposure location ideal for visionary developers.

MLS® # A2235216

Price \$3,600,000

Bathrooms 0.00
Acres 0.60
Type Land

Sub-Type Commercial Land

Status Active

## **Community Information**

Address 4730 16 Avenue Nw

Subdivision Montgomery

City Calgary
County Calgary
Province Alberta
Postal Code T3B 0N1