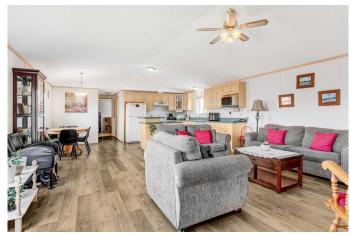

# \$349,900

4 Bedroom, 2.00 Bathroom, 1,520 sqft Residential on 0.16 Acres

MH - Creekside, Grande Prairie, Alberta

Immaculate property in Creekside. 1520 sq/ft home with 4 bedrooms and 2 baths with 20x22 heated garage. The house has new vinyl plank flooring, paint, new washer and dryer, new furnace, new Central Air Conditioning, microwave and toilets, all replaced in the past 2 years. The massive yard is fully fenced with pressure treated wood. Garage is 2 years old. Close to schools, shopping, and parks.

#### Interior

Interior Features Jetted Tub, Kitchen Island, Laminate Counters, Low Flow Plumbing

Fixtures, No Animal Home

Appliances See Remarks
Heating Floor Furnace

Cooling Central Air

Basement None