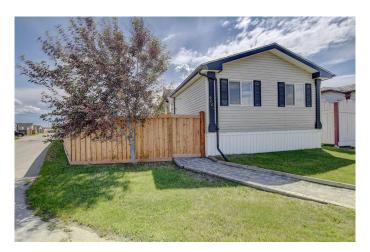

# \$349,900

4 Bedroom, 2.00 Bathroom, 1,520 sqft Residential on 0.16 Acres

MH - Creekside, Grande Prairie, Alberta

Immaculate property in Creekside. 1520 sq/ft home with 4 bedrooms and 2 baths with 20x22 heated garage. The house has new vinyl plank flooring, paint, new washer and dryer, new furnace, new Central Air Conditioning, microwave and toilets, all replaced in the past 2 years. The massive yard is fully fenced with pressure treated wood. Garage is 2 years old. Close to schools, shopping, and parks.

#### Interior

Interior Features Jetted Tub, Kitchen Island, Laminate Counters, Low Flow Plumbing

Fixtures, No Animal Home

Appliances See Remarks
Heating Floor Furnace

Cooling Central Air

Basement None