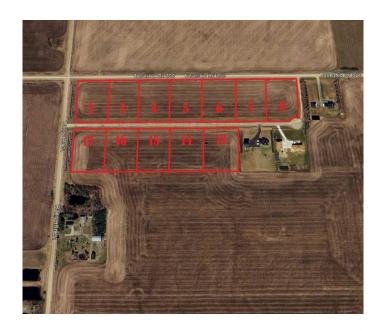

## \$99,900

0 Bedroom, 0.00 Bathroom, Land on 2.89 Acres

NONE, Rural Fairview No. 136, M.D. of, Alberta

Discover your dream homesite! This stunning, almost 3-acre parcel offers unparalleled potential. Enjoy breathtaking views and a prime location just 1 mile from Fairview. Benefit from modern infrastructure: power and natural gas at the property line, water co-op hookup available, and sewage approved for field/mound systems. Plus, enjoy the convenience of a paved access road and streetlights. Excellent drainage ensures lasting value. Build your future here! Call Your Realtor and make your dream a reality today!

## **Community Information**

Address No. 2 Honey Lane Estates

Subdivision NONE

City Rural Fairview No. 136, M.D. of

County Fairview No. 136, M.D. of

Province Alberta
Postal Code T0H 1L0