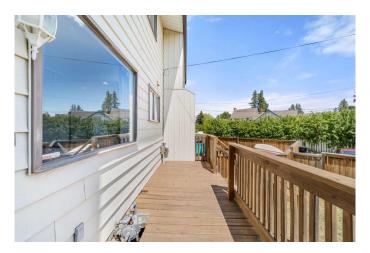

### \$219,000

3 Bedroom, 2.00 Bathroom, 1,106 sqft Residential on 0.02 Acres

NONE, Didsbury, Alberta

GREAT OPPORTUNITY TO GET INTO THE PROPERTY MARKET - 3 BEDROOM TOWNHOUSE HAS HAD UPGRADES IN PAST SEVERAL YEARS INCLUDING FLOORING AND ONLY LAST WEEK FRESH PAINT THRU OUT ALSO FURNACE & CARPETS CLEANED ALL READY FOR YOU TO MAKE IT YOUR NEW HOME IN DIDSBURY - FRONT AND BACK DECKS -WALKING TO SCHOOLS - SPORTS COMPLEX - MAIN STREET - DIDSBURY HAS MANY UNIQUE SHOPS AND COFFEE SPOTS ALSO 2 SENIOR LODGES -HOSPITAL - 12 MINS SOUTH OF OLDS & 45 NORTH OF CALGARY - THIS AFFORDABLE TOWNHOUSE IS VACANT AND READY FOR QUICK POSSESSION - Seller is related to realtor

#### **Exterior**

Exterior Features Private Yard

Lot Description Back Lane, Back Yard, Irregular Lot

Roof Asphalt Shingle

Construction Vinyl Siding

Foundation Poured Concrete