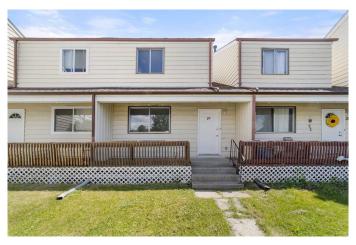

# \$219,000 - 19 Princess Petra Avenue N, Didsbury

MLS® #A2235695

### \$219,000

3 Bedroom, 2.00 Bathroom, 1,106 sqft Residential on 0.02 Acres

NONE, Didsbury, Alberta

GREAT OPPORTUNITY TO GET INTO THE PROPERTY MARKET - 3 BEDROOM TOWNHOUSE HAS HAD UPGRADES IN PAST SEVERAL YEARS INCLUDING FLOORING AND ONLY LAST WEEK FRESH PAINT THRU OUT ALSO FURNACE & CARPETS CLEANED ALL READY FOR YOU TO MAKE IT YOUR NEW HOME IN DIDSBURY - FRONT AND BACK DECKS -WALKING TO SCHOOLS - SPORTS COMPLEX - MAIN STREET - DIDSBURY HAS MANY UNIQUE SHOPS AND COFFEE SPOTS ALSO 2 SENIOR LODGES -HOSPITAL - 12 MINS SOUTH OF OLDS & 45 NORTH OF CALGARY - THIS AFFORDABLE TOWNHOUSE IS VACANT AND READY FOR QUICK POSSESSION - Seller is related to realtor

#### **Exterior**

Exterior Features Private Yard

Lot Description Back Lane, Back Yard, Irregular Lot

Roof Asphalt Shingle

Construction Vinyl Siding

Foundation Poured Concrete