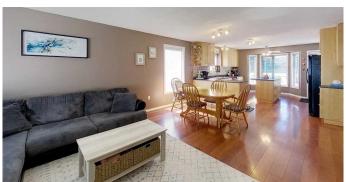

## \$399,900

4 Bedroom, 3.00 Bathroom, 1,220 sqft Residential on 0.16 Acres

Edson, Edson, Alberta

This spacious family home offers plenty of room for the whole family. The open-concept main floor is ideal for entertaining and features a living room with a bay window, a dining area and a large kitchen with plenty of cabinets and counter space, an island, a bay window and access to the deck and back yard. The upper level hosts the large primary bedroom complete with a 3-piece ensuite and a walk-in closet with a laundry shute, 2 additional bedrooms and the main 4-piece bathroom. On the lower level you find a spacious family room, the large laundry room, the 4th bedroom and a 3-piece bathroom. On the lowest level, you'II discover a recreation room that's perfect for movie nights, hosting game nights with friends (with wet bar hookups already in place), and providing ample space for kids' toys and workout equipment. This level also features a large storage room and a utility room. The fenced backyard is perfect for enjoying the outdoors, with a large deck (15' x 23') and a patio (wiring is in place for a hot tub), as well as a lawn area for games. The yard is adorned with mature trees and shrubs, and there's plenty of room for garden beds, kids, and pets and there's a shed for your yard maintenance tools. The attached heated garage provides storage space and shelter for the vehicles and there's additional parking space on the concrete driveway. Recent upgrades include some new paint, new dishwasher in 2023, a water heater in 2023 and shingles in 2022. This home is