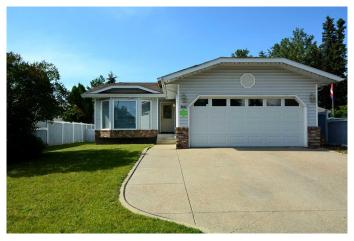

## \$399,900

4 Bedroom, 3.00 Bathroom, 1,220 sqft Residential on 0.16 Acres

Edson, Edson, Alberta

This spacious family home offers plenty of room for the whole family. The open-concept main floor is ideal for entertaining and features a living room with a bay window, a dining area and a large kitchen with plenty of cabinets and counter space, an island, a bay window and access to the deck and back yard. The upper level hosts the large primary bedroom complete with a 3-piece ensuite and a walk-in closet with a laundry shute, 2 additional bedrooms and the main 4-piece bathroom. On the lower level you find a spacious family room, the large laundry room, the 4th bedroom and a 3-piece bathroom. On the lowest level, you'II discover a recreation room that's perfect for movie nights, hosting game nights with friends (with wet bar hookups already in place), and providing ample space for kids' toys and workout equipment. This level also features a large storage room and a utility room. The fenced backyard is perfect for enjoying the outdoors, with a large deck (15' x 23') and a patio (wiring is in place for a hot tub), as well as a lawn area for games. The yard is adorned with mature trees and shrubs, and there's plenty of room for garden beds, kids, and pets and there's a shed for your yard maintenance tools. The attached heated garage provides storage space and shelter for the vehicles and there's additional parking space on the concrete driveway. Recent upgrades include some new paint, new dishwasher in 2023, a water heater in 2023 and shingles in 2022. This home is

Parking Spaces 4

Parking Concrete Driveway, Double Garage Attached, Front Drive, Garage Door

Opener