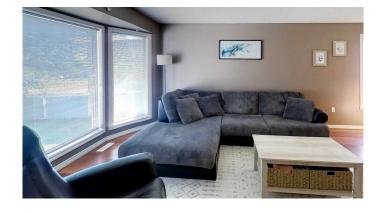

## \$399,900

4 Bedroom, 3.00 Bathroom, 1,220 sqft Residential on 0.16 Acres

Edson, Edson, Alberta

This spacious family home offers plenty of room for the whole family. The open-concept main floor is ideal for entertaining and features a living room with a bay window, a dining area and a large kitchen with plenty of cabinets and counter space, an island, a bay window and access to the deck and back yard. The upper level hosts the large primary bedroom complete with a 3-piece ensuite and a walk-in closet with a laundry shute, 2 additional bedrooms and the main 4-piece bathroom. On the lower level you find a spacious family room, the large laundry room, the 4th bedroom and a 3-piece bathroom. On the lowest level, you'II discover a recreation room that's perfect for movie nights, hosting game nights with friends (with wet bar hookups already in place), and providing ample space for kids' toys and workout equipment. This level also features a large storage room and a utility room. The fenced backyard is perfect for enjoying the outdoors, with a large deck (15' x 23') and a patio (wiring is in place for a hot tub), as well as a lawn area for games. The yard is adorned with mature trees and shrubs, and there's plenty of room for garden beds, kids, and pets and there's a shed for your yard maintenance tools. The attached heated garage provides storage space and shelter for the vehicles and there's additional parking space on the concrete driveway. Recent upgrades include some new paint, new dishwasher in 2023, a water heater in 2023 and shingles in 2022. This home is