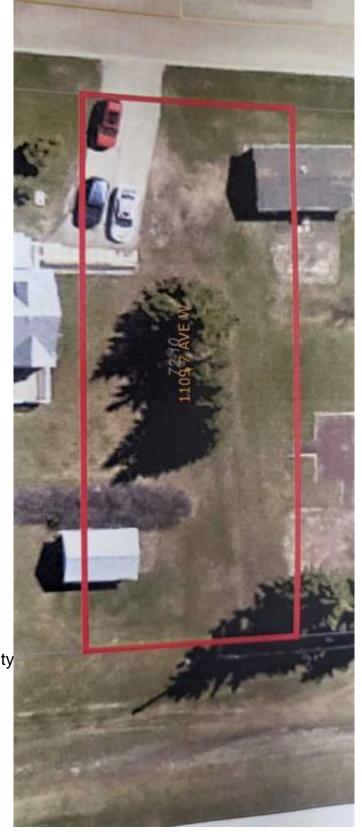

# \$55,000

0 Bedroom, 0.00 Bathroom, Land on 0.23 Acres

N/A, Beaverlodge, Alberta

Vacant unserviced residential lot available in the Tartan subdivision, the lot is a huge 9900 square feet. This would make a great spot to build your new dream home. Call today for your private viewing.

# **Community Information**

Address 1109 7th Avenue

Subdivision N/A

City Beaverlodge

County Grande Prairie No. 1, County

Province Alberta
Postal Code T0H 0C0