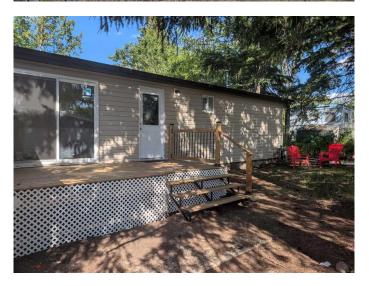

Outside, you'II find a large, lot that feels like your own private oasisâ€"ideal for relaxing in the shade of mature trees. The single attached garage is also insulated, offering year-round convenience and additional storage.

#### **Exterior**

Exterior Features Private Entrance, Private Yard

Lot Description Pie Shaped Lot Roof Asphalt Shingle

Construction Vinyl Siding, Wood Frame

Foundation Piling(s)