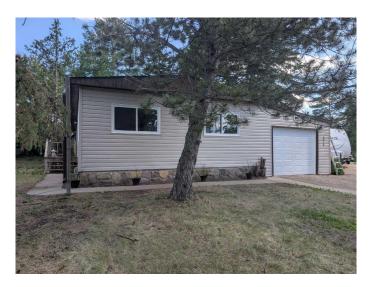

# \$199,000

3 Bedroom, 2.00 Bathroom, 1,232 sqft Residential on 0.15 Acres

Grandview, Stettler, Alberta

A Charming Upgraded Home in Grandview!
Welcome to a beautifully upgraded 3-bedroom,
2-bathroom home located in Grandview. This
move-in ready property features a stunning
new exterior, fully wrapped with exterior
insulation and stylish new siding. All windows
and doors are brand new, offering energy
efficiency and a fresh, modern look.
Step inside to enjoy a warm and inviting
interior, perfect for families or entertaining. The
spacious layout is bright and functional, with
thoughtful updates throughout.

Outside, you'II find a large, lot that feels like your own private oasisâ€"ideal for relaxing in the shade of mature trees. The single attached garage is also insulated, offering year-round convenience and additional storage.

#### **Essential Information**

MLS® # A2235730 Price \$199,000

Bedrooms 3

Bathrooms 2.00

Full Baths 1

Half Baths 1

Square Footage 1,232 Acres 0.15

Year Built 1977