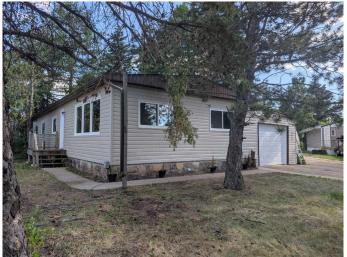

# \$199,000

3 Bedroom, 2.00 Bathroom, 1,232 sqft Residential on 0.15 Acres

Grandview, Stettler, Alberta

A Charming Upgraded Home in Grandview!
Welcome to a beautifully upgraded 3-bedroom,
2-bathroom home located in Grandview. This
move-in ready property features a stunning
new exterior, fully wrapped with exterior
insulation and stylish new siding. All windows
and doors are brand new, offering energy
efficiency and a fresh, modern look.
Step inside to enjoy a warm and inviting
interior, perfect for families or entertaining. The
spacious layout is bright and functional, with
thoughtful updates throughout.

Outside, you'II find a large, lot that feels like your own private oasisâ€"ideal for relaxing in the shade of mature trees. The single attached garage is also insulated, offering year-round convenience and additional storage.