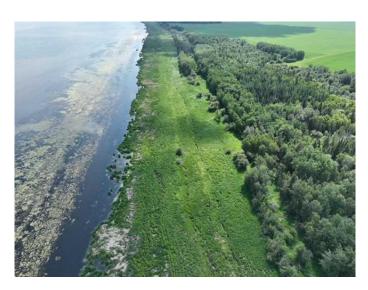

#### \$229,000

0 Bedroom, 0.00 Bathroom, Land on 100.90 Acres

NONE, Rural Athabasca County, Alberta

Incredible RECREATION parcel. 100 acres of pristine waterfront hunting paradise. Timber ridges. Cutlines. Meadows. Land includes several holding tanks for RV'S. Hunting blinds. Perfect whitetail, moose and water fowl hunting or watching. At the end of a dead end road means no interruptions in your paradise. Last Picture is a map for directions to get to the property.