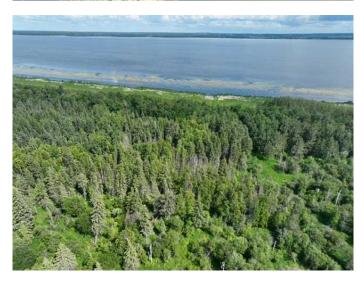

#### \$229,000

0 Bedroom, 0.00 Bathroom, Land on 100.90 Acres

NONE, Rural Athabasca County, Alberta

Incredible RECREATION parcel. 100 acres of pristine waterfront hunting paradise. Timber ridges. Cutlines. Meadows. Land includes several holding tanks for RV'S. Hunting blinds. Perfect whitetail, moose and water fowl hunting or watching. At the end of a dead end road means no interruptions in your paradise. Last Picture is a map for directions to get to the property.