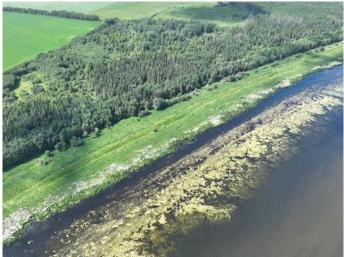

#### \$229,000

0 Bedroom, 0.00 Bathroom, Land on 100.90 Acres

NONE, Rural Athabasca County, Alberta

Incredible RECREATION parcel. 100 acres of pristine waterfront hunting paradise. Timber ridges. Cutlines. Meadows. Land includes several holding tanks for RV'S. Hunting blinds. Perfect whitetail, moose and water fowl hunting or watching. At the end of a dead end road means no interruptions in your paradise. Last Picture is a map for directions to get to the property.